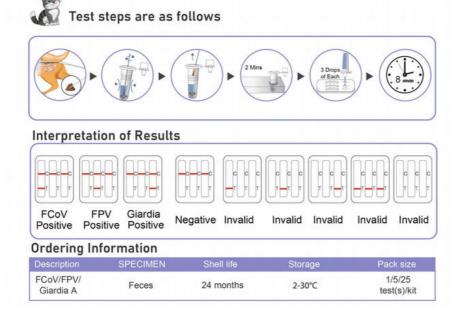

#### Steps to use:

1,Sample Collection: Collect an appropriate amount of cat secretion sample according to the instructions. 2,Mixing: Insert the swab into the tube of assay buffer provided and mix thoroughly to obtain a valid sample dip. 3,Drop in sample: Drop the collected sample into the reaction hole of the test card provided in the kit. 4,Wait for reaction: wait for about 8 minutes

5,Observe the result: according to the color change of the test card and compare the result with the decision instructions to determine the kind of virus the cat is infected with; if there is no specific band or abnormal color change, the test result is invalid.