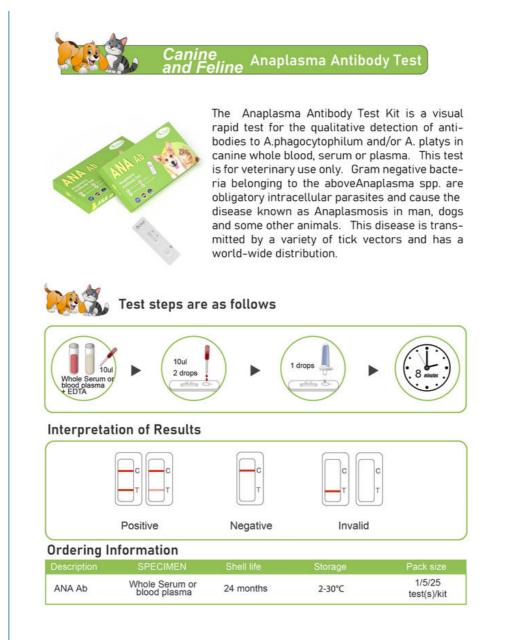

Plasma Free Antibody Detection Kit This test is for veterinary use only. Gram-negative belongs to bacte-ria as described above Anaplasma spage is an obligate intracellular parasite that causes a disease known as anaplasmosis in humans, dogs, and some other animals. The disease is transmitted by a variety of tick vectors and has a worldwide distribution.

#### Applications:

Results are available in less than 8 minutes and are intuitively clear. A simple color change or indicator line can determine if your cat/dog is infected with ANA, allowing you to take action easily and quickly.

In addition, the product has a shelf life of 24 months and can be stored at (2-30°C) without special storage conditions, making it convenient for home use and long-term storage. It ensures accurate and reliable testing and is commonly used in pet hospitals and clinics, etc. All reagents are strictly screened and tested to ensure that they are safe and harmless to cats/dogs and operators, guarding the health of pets.

| Product Name        | Canine And Feline Anaplasma Antibody (ANA Ab)Test Kit |
|---------------------|-------------------------------------------------------|
| Specimen            | whole serum or blood plama +EDTACat Secretions        |
| Time to Result      | 8mins                                                 |
| Shelf Life/Validity | 24months                                              |
| Storage             | Between 2-30°C                                        |
| Accuracy            | 99%                                                   |

Our goal is to provide our customers with the highest level of support and service to ensure successful testing outcomes.

Steps to use:

1,Collection of samples: Collect whole serum or blood plama +EDTA samples from cats/dog.

2,Place the test card horizontally and drop the collected sample vertically into the specified position.

3, Drop a drop of solution

4. Wait for 8 minutes for the sample to fully react and then read the color change on the test card to determine whether the cat/dog is infected with ANA Ag.