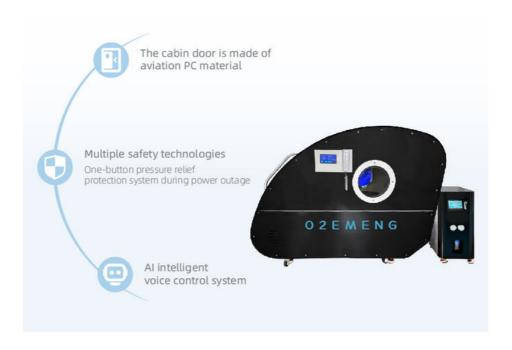

7. Machine start-up protection system.

The chamber only can be turned on when the chamber door is completely closed, avoiding the danger of the door being left unlocked.

8. Automatic pressurize and depressurize system.

10. In case of unexpected power failure, the door can be opened by emergency safety from inside the chamber.

# Advantages:

The O2EMMENG EMY01 model hyperbaric chamber has several significant differences and advantages over traditional hyperbaric chambers:

- 1. Advanced Technology and Control Systems: The EMY01 model utilizes the latest in hyperbaric technology with a precise oxygen concentration and pressure control system. Traditional hyperbaric chambers may use more basic controls that do not provide the same precise regulation and monitoring capabilities.
- **2. New Hyperbaric Oxygen Equipment:** Intelligent all-in-one machine, unlike traditional equipment, does not require the operation of three machines, Oxygen Equipment + Aerodynamic Equipment + Air Cooler, realizing easy one-button operation and saving time and effort.
- **3. Comfort and User Experience:** The EMY01 model is designed with a more spacious and comfortable interior space, taking into account the patient's comfort and convenience during treatment.
- **4. Durability and Reliability:** The EMY01 model undergoes rigorous quality control and testing to ensure stable operation over long periods of time without frequent maintenance.
- **5. Technological innovations and safety:** The EMY01 model integrates new technological innovations that enhance safety and therapeutic efficacy. It allows for more precise control of oxygen delivery to support medical treatments more effectively.