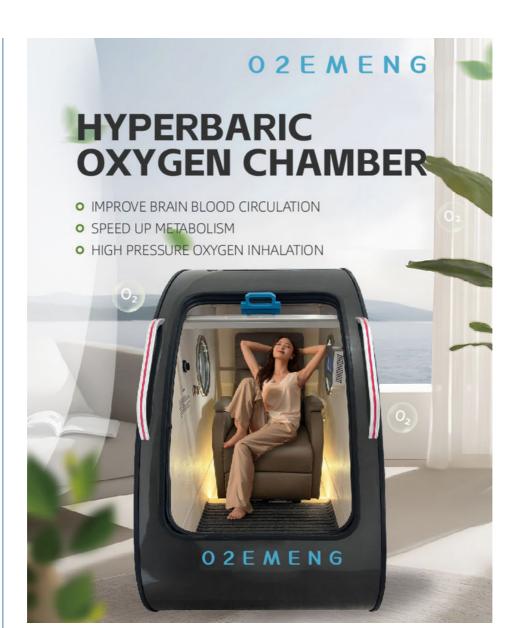

# **Product Description:**

The EMY01 Hyperbaric Chamber is designed to provide a pressure range of 1.5ATA - 2.0 ATA, ensuring that patients receive the maximum benefits of hyperbaric oxygen therapy. This pressure range is scientifically proven to enhance the body's natural healing process and promote faster recovery from a variety of conditions.

# **Applications:**

The O2EMENG Hyperbaric Chamber is available in two sleek colors, white and black, making it the perfect addition to any home or clinic. Its pressure range of 1.5ATA - 2.0ATA allows for a customized treatment experience, ensuring optimal results for each individual.

# Advantages:

The O2EMMENG EMY01 model hyperbaric chamber has several significant differences and advantages over traditional hyperbaric chambers:

- 1. Advanced Technology and Control Systems: The EMY01 model utilizes the latest in hyperbaric technology with a precise oxygen concentration and pressure control system. Traditional hyperbaric chambers may use more basic controls that do not provide the same precise regulation and monitoring capabilities.
- **2. New Hyperbaric Oxygen Equipment:** Intelligent all-in-one machine, unlike traditional equipment, does not require the operation of three machines, Oxygen Equipment + Aerodynamic Equipment + Air Cooler, realizing easy one-button operation and saving time and effort.
- **3. Comfort and User Experience:** The EMY01 model is designed with a more spacious and comfortable interior space, taking into account the patient's comfort and convenience during treatment.
- **4. Durability and Reliability:** The EMY01 model undergoes rigorous quality control and testing to ensure stable operation over long periods of time without frequent maintenance.
- **5. Technological innovations and safety:** The EMY01 model integrates new technological innovations that enhance safety and therapeutic efficacy. It allows for more precise control of oxygen delivery to support medical treatments more effectively.