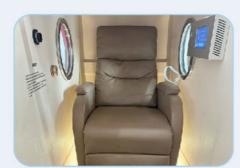

# Advantages:

The O2EMMENG EMY01 model hyperbaric chamber has several significant differences and advantages over traditional hyperbaric chambers:

- 1. Advanced Technology and Control Systems: The EMY01 model utilizes the latest in hyperbaric technology with a precise oxygen concentration and pressure control system. Traditional hyperbaric chambers may use more basic controls that do not provide the same precise regulation and monitoring capabilities.
- **2. New Hyperbaric Oxygen Equipment:** Intelligent all-in-one machine, unlike traditional equipment, does not require the operation of three machines, Oxygen Equipment + Aerodynamic Equipment + Air Cooler, realizing easy one-button operation and saving time and effort.
- **3. Comfort and User Experience:** The EMY01 model is designed with a more spacious and comfortable interior space, taking into account the patient's comfort and convenience during treatment.
- **4. Durability and Reliability:** The EMY01 model undergoes rigorous quality control and testing to ensure stable operation over long periods of time without frequent maintenance.
- **5. Technological innovations and safety:** The EMY01 model integrates new technological innovations that enhance safety and therapeutic efficacy. It allows for more precise control of oxygen delivery to support medical treatments more effectively.

# CHAMBER CAPSULE DESCRIPTION

. . .

- 1. Automatic digital display real-time temperature, humidity, oxygen purity and pressure.
- 2. Rotary timer system, use of time can be pressed in advance Multiple noise reduction technology.
- 3. Excellent Silence performance, the noise is ≤63dB. Offer you a peaceful experience environment.
- 4. Double pressure relief device Spiral step less super smooth rotary valve. Spiral ergonomic handheld design. Pressure relief is smoother and more convenient. Internal and external two-way integrated polycarbonate valve. One valve, two-way operation.
- 5. Automatic pressurize relief valves