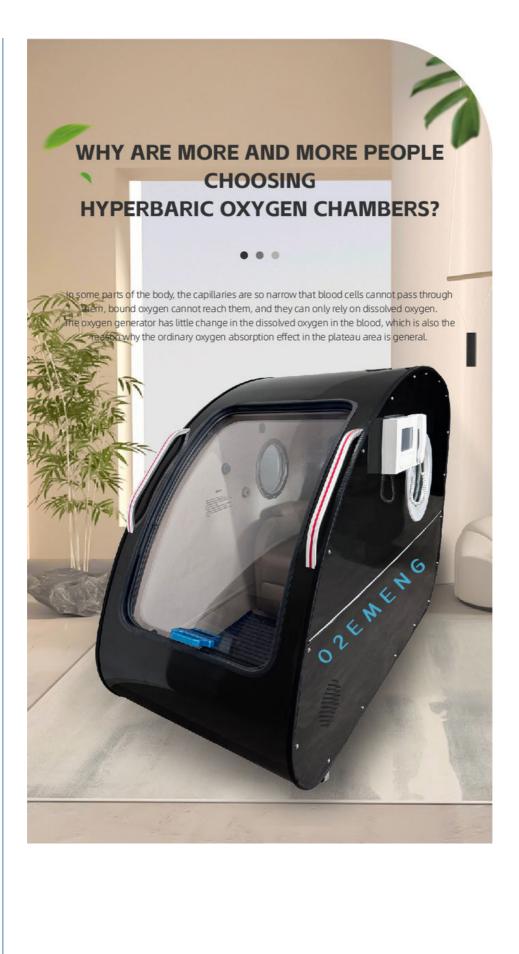

# **CONCLUSION**

. . .

It is more feasible to increase the dissolved oxygen in the blood.

The hyperbaric oxygen chamber can maintain the oxygen partial pressure within a safe and effective range by flexibly adjusting the oxygen concentration or pressure, and gently and effectively improve the oxygen delivery to tissues and organs by increasing dissolved oxygen.

# CHAMBER CAPSULE DESCRIPTION

. . .

- 1. Automatic digital display real-time temperature, humidity, oxygen purity and pressure.
- 2. Rotary timer system, use of time can be pressed in advance Multiple noise reduction technology.
- 3. Excellent Silence performance, the noise is ≤63dB. Offer you a peaceful experience environment.
- 4. Double pressure relief device Spiral step less super smooth rotary valve. Spiral ergonomic handheld design. Pressure relief is smoother and more convenient. Internal and external two-way integrated polycarbonate valve. One valve, two-way operation.
- 5. Automatic pressurize relief valves

# **Product Specification**

Noise Level: Less Than 63 DB

Rating: 1500WModel: EMY01

• Function: Hyperbaric Oxygen Therapy

• Cabin Weight: 1000KGS

• Usage: Medical/Therapeutic

Color: White, Black
 Chamber Oxygen 28% 32%
 Concentration: