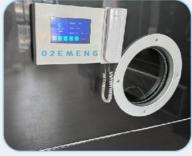

# CHAMBER CAPSULE DESCRIPTION

. . .

- 1. Automatic digital display real-time temperature, humidity, oxygen purity and pressure.
- 2. Rotary timer system, use of time can be pressed in advance Multiple noise reduction technology.
- 3. Excellent Silence performance, the noise is ≤63dB. Offer you a peaceful experience environment.
- 4. Double pressure relief device Spiral step less super smooth rotary valve. Spiral ergonomic handheld design. Pressure relief is smoother and more convenient. Internal and external two-way integrated polycarbonate valve. One valve, two-way operation.
- 5. Automatic pressurize relief valves

Two automatic high precision constant pressure valve. Ensure the product is safe and effective by Aluminum alloy steel, high hardness, wear resistance.

6. Communicating system.

Intercom telephone is convenient for users to talk with operator outside.