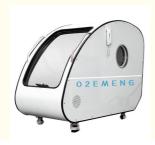

# 1.5ATA Double Hard Seat Type Hyperbaric Oxygen Chamber Multi Person Hyperbaric O2 Chamber

# **Product Specification**

Noise Level: Less Than 63 DB

Rating: 1500WModel: EMY01

• Function: Hyperbaric Oxygen Therapy

• Cabin Weight: 1000KGS

• Usage: Medical/Therapeutic

Color: White, Black
 Chamber Oxygen 28% 32%
 Concentration:

# Advantages:

The O2EMMENG EMY01 model hyperbaric chamber has several significant differences and advantages over traditional hyperbaric chambers:

- 1. Advanced Technology and Control Systems: The EMY01 model utilizes the latest in hyperbaric technology with a precise oxygen concentration and pressure control system. Traditional hyperbaric chambers may use more basic controls that do not provide the same precise regulation and monitoring capabilities.
- **2. New Hyperbaric Oxygen Equipment:** Intelligent all-in-one machine, unlike traditional equipment, does not require the operation of three machines, Oxygen Equipment + Aerodynamic Equipment + Air Cooler, realizing easy one-button operation and saving time and effort.
- **3. Comfort and User Experience:** The EMY01 model is designed with a more spacious and comfortable interior space, taking into account the patient's comfort and convenience during treatment.
- **4. Durability and Reliability:** The EMY01 model undergoes rigorous quality control and testing to ensure stable operation over long periods of time without frequent maintenance.
- **5. Technological innovations and safety:** The EMY01 model integrates new technological innovations that enhance safety and therapeutic efficacy. It allows for more precise control of oxygen delivery to support medical treatments more effectively.