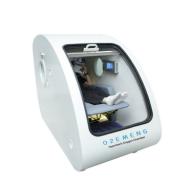

# 1.5ATA Double Hard Seat Type Hyperbaric Oxygen Chamber Multi Person Hyperbaric O2 Chamber

# **Product Description:**

The EMY01 Hyperbaric Chamber is designed to provide a pressure range of 1.5ATA - 2.0 ATA, ensuring that patients receive the maximum benefits of hyperbaric oxygen therapy. This pressure range is scientifically proven to enhance the body's natural healing process and promote faster recovery from a variety of conditions.

As a rehabilitation therapy supply, the EMY01 Hyperbaric Chamber is an essential tool for any healthcare professional looking to provide their patients with the best possible care. Its portable design makes it easy to move from room to room, allowing patients to receive treatment wherever they need it most.

# **Applications:**

The O2EMENG Hyperbaric Chamber is available in two sleek colors, white and black, making it the perfect addition to any home or clinic. Its pressure range of 1.5ATA - 2.0ATA allows for a customized treatment experience, ensuring optimal results for each individual.