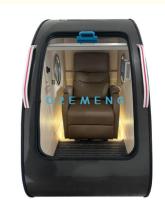

# **Applications:**

The O2EMENG Hyperbaric Chamber is available in two sleek colors, white and black, making it the perfect addition to any home or clinic. Its pressure range of 1.5ATA - 2.0ATA allows for a customized treatment experience, ensuring optimal results for each individual.

The Hyperbaric Chamber is ideal for a variety of applications, including but not limited to:

- **1.Chronic Fatigue Syndrome:** The Hyperbaric Chamber has been shown to improve symptoms of chronic fatigue syndrome, such as mental fog and physical exhaustion.
- **2.Monthly postpartum recovery:** local hyperoxia can induce vasoconstriction, reduce vasogenic edema after acute trauma to accelerate the repair; at the same time can play an anti-inflammatory analgesic, enhance the bactericidal activity of neutrophils, limit clostridium difficile, prevention of infection
- **3.Post-exercise repair:** promote recovery from sports injuries, reduce inflammation after muscle contusion, relieve post-exercise fatigue, restore normal oxidative metabolism at hypoxic sites, promote recovery of serum enzymes and liver enzyme profiles, and accelerate the removal of harmful metabolites

Overall, the O2EMENG Hyperbaric Chamber is a versatile and effective tool for individuals seeking oxygen therapy. Its portable design and customizable pressure range make it a convenient and comfortable option for use in any home or clinic setting.