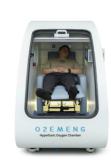

### **Product Description:**

The EMY01 Hyperbaric Chamber is designed to provide a pressure range of 1.5ATA - 2.0 ATA, ensuring that patients receive the maximum benefits of hyperbaric oxygen therapy. This pressure range is scientifically proven to enhance the body's natural healing process and promote faster recovery from a variety of conditions.

As a rehabilitation therapy supply, the EMY01 Hyperbaric Chamber is an essential tool for any healthcare professional looking to provide their patients with the best possible care. Its portable design makes it easy to move from room to room, allowing patients to receive treatment wherever they need it most.

### **Applications:**

The O2EMENG Hyperbaric Chamber is available in two sleek colors, white and black, making it the perfect addition to any home or clinic. Its pressure range of 1.5ATA - 2.0ATA allows for a customized treatment experience, ensuring optimal results for each individual.