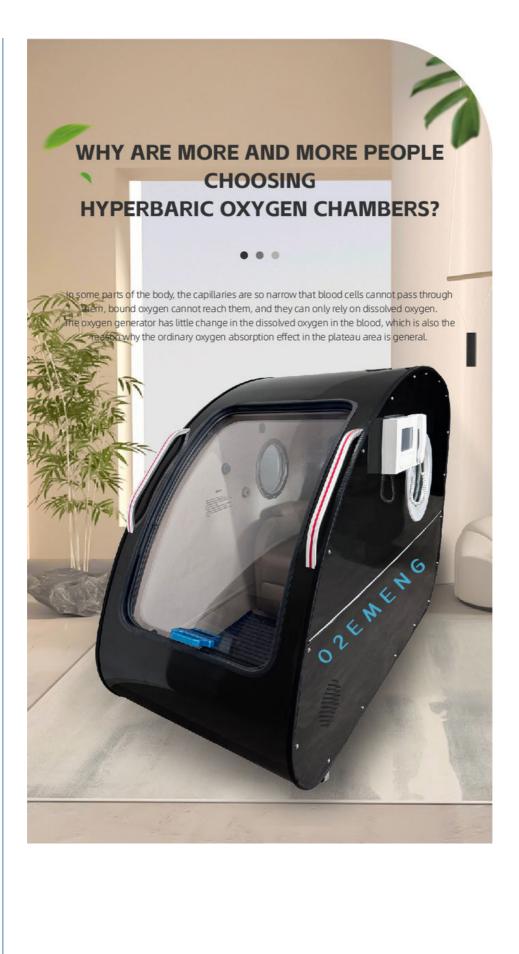

## **CONCLUSION**

. . .

It is more feasible to increase the dissolved oxygen in the blood.

The hyperbaric oxygen chamber can maintain the oxygen partial pressure within a safe and effective range by flexibly adjusting the oxygen concentration or pressure, and gently and effectively improve the oxygen delivery to tissues and organs by increasing dissolved oxygen.