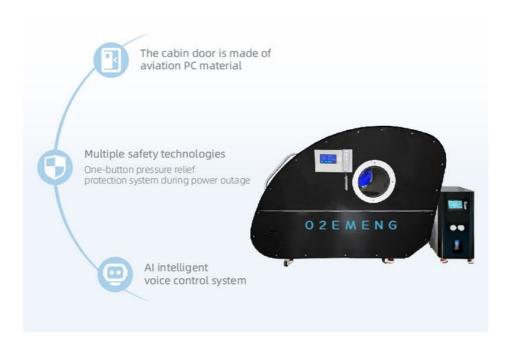

### CHAMBER CAPSULE DESCRIPTION

. . .

- 1. Automatic digital display real-time temperature, humidity, oxygen purity and pressure.
- 2. Rotary timer system, use of time can be pressed in advance Multiple noise reduction technology.
- 3. Excellent Silence performance, the noise is ≤63dB. Offer you a peaceful experience environment.
- 4. Double pressure relief device Spiral step less super smooth rotary valve. Spiral ergonomic handheld design. Pressure relief is smoother and more convenient. Internal and external two-way integrated polycarbonate valve. One valve, two-way operation.
- 5. Automatic pressurize relief valves

7. Machine start-up protection system.

The chamber only can be turned on when the chamber door is completely closed, avoiding the danger of the door being left unlocked.

8. Automatic pressurize and depressurize system.

10. In case of unexpected power failure, the door can be opened by emergency safety from inside the chamber.