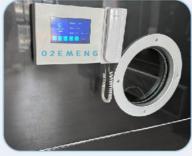

### CHAMBER CAPSULE DESCRIPTION

. . .

- 1. Automatic digital display real-time temperature, humidity, oxygen purity and pressure.
- 2. Rotary timer system, use of time can be pressed in advance Multiple noise reduction technology.
- 3. Excellent Silence performance, the noise is ≤63dB. Offer you a peaceful experience environment.
- 4. Double pressure relief device Spiral step less super smooth rotary valve. Spiral ergonomic handheld design. Pressure relief is smoother and more convenient. Internal and external two-way integrated polycarbonate valve. One valve, two-way operation.
- 5. Automatic pressurize relief valves

Two automatic high precision constant pressure valve. Ensure the product is safe and effective by Aluminum alloy steel, high hardness, wear resistance.

6. Communicating system.

Intercom telephone is convenient for users to talk with operator outside.