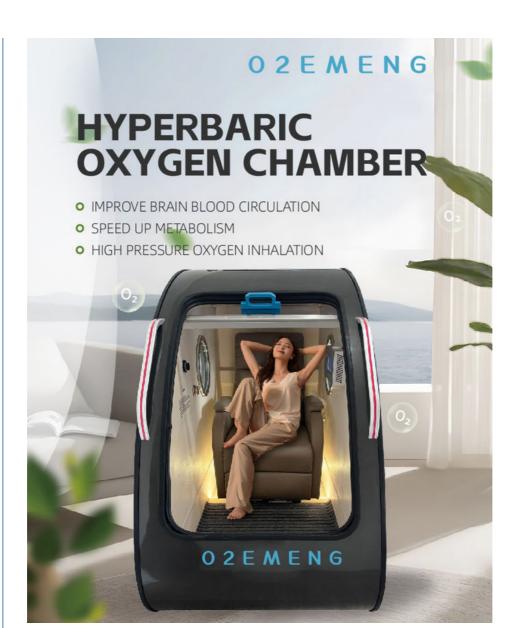

# 1.5-2.0ATA Hyperbaric Oxygen Chamber Medical Grade Therapy Equipment for Healing

### **Product Description:**

The EMY01 Hyperbaric Chamber is designed to provide a pressure range of 1.5ATA - 2.0 ATA, ensuring that patients receive the maximum benefits of hyperbaric oxygen therapy. This pressure range is scientifically proven to enhance the body's natural healing process and promote faster recovery from a variety of conditions.

### **Applications:**

The O2EMENG Hyperbaric Chamber is available in two sleek colors, white and black, making it the perfect addition to any home or clinic. Its pressure range of 1.5ATA - 2.0ATA allows for a customized treatment experience, ensuring optimal results for each individual.