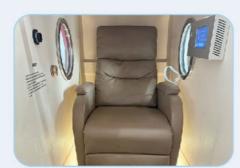

### Advantages:

The O2EMMENG EMY01 model hyperbaric chamber has several significant differences and advantages over traditional hyperbaric chambers:

- 1. Advanced Technology and Control Systems: The EMY01 model utilizes the latest in hyperbaric technology with a precise oxygen concentration and pressure control system. Traditional hyperbaric chambers may use more basic controls that do not provide the same precise regulation and monitoring capabilities.
- **2. New Hyperbaric Oxygen Equipment:** Intelligent all-in-one machine, unlike traditional equipment, does not require the operation of three machines, Oxygen Equipment + Aerodynamic Equipment + Air Cooler, realizing easy one-button operation and saving time and effort.
- **3. Comfort and User Experience:** The EMY01 model is designed with a more spacious and comfortable interior space, taking into account the patient's comfort and convenience during treatment.
- **4. Durability and Reliability:** The EMY01 model undergoes rigorous quality control and testing to ensure stable operation over long periods of time without frequent maintenance.
- **5. Technological innovations and safety:** The EMY01 model integrates new technological innovations that enhance safety and therapeutic efficacy. It allows for more precise control of oxygen delivery to support medical treatments more effectively.

### CHAMBER CAPSULE DESCRIPTION

. . .

- 1. Automatic digital display real-time temperature, humidity, oxygen purity and pressure.
- 2. Rotary timer system, use of time can be pressed in advance Multiple noise reduction technology.
- 3. Excellent Silence performance, the noise is ≤63dB. Offer you a peaceful experience environment.
- 4. Double pressure relief device Spiral step less super smooth rotary valve. Spiral ergonomic handheld design. Pressure relief is smoother and more convenient. Internal and external two-way integrated polycarbonate valve. One valve, two-way operation.
- 5. Automatic pressurize relief valves