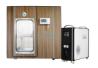

## **O2EMENG Hyperbaric Oxygen Chamber for Medical/Therapeutic Use**

Voltage: 220V, 50Hz9, Rated power: 1500W, Oxygen concentration in combustion chamber: 28% to 32%

One of the most significant advantages of the hyperbaric chamber is its portability. The hyperbaric chamber can be easily transported and installed anywhere, making it the best choice for patients who require regular hyperbaric oxygen therapy. Its portability also makes it ideal for hospitals and clinics that need to provide hyperbaric oxygen therapy to a large number of patients.