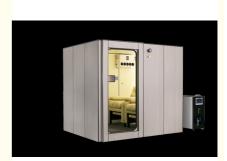

## **O2EMENG Hyperbaric Oxygen Chamber for Medical/Therapeutic Use**

### **Product Description:**

Designed for maximum safety and comfort, the Hyperbaric Chamber is equipped with advanced features that ensure a constant pressure is maintained throughout the treatment. This feature is essential to ensure that patients receive the full benefits of hyperbaric oxygen therapy.

The O2EMENG Hyperbaric Oxygen Chamber is rated at 220V and has a noise level of >43DB, making it suitable for use in a variety of environments including hospitals, clinics, and home care environments. The O2EMENG Hyperbaric Oxygen Chamber is simple to operate and quick and easy to set up.