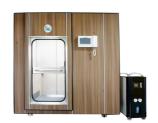

## **O2EMENG Hyperbaric Oxygen Chamber for Medical/Therapeutic Use**

Voltage: 220V, 50Hz9, Rated power: 1500W, Oxygen concentration in combustion chamber: 28% to 32%

One of the most significant advantages of the hyperbaric chamber is its portability. The hyperbaric chamber can be easily transported and installed anywhere, making it the best choice for patients who require regular hyperbaric oxygen therapy. Its portability also makes it ideal for hospitals and clinics that need to provide hyperbaric oxygen therapy to a large number of patients.

Precise Environmental Control: O2EMENG provides precise control over environmental parameters critical for therapeutic effectiveness. It monitors and adjusts temperature, humidity, pressure, and oxygen concentration within optimal ranges (e.g., 28% to 32% oxygen concentration). The chamber also allows adjustable cooling/heating temperatures, accommodating diverse user needs and preferences. This level of environmental control is crucial for achieving therapeutic outcomes in medical treatments or wellness applications.