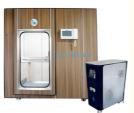

## **O2EMENG Hyperbaric Oxygen Chamber for Medical/Therapeutic Use**

#### **Product Description:**

Designed for maximum safety and comfort, the Hyperbaric Chamber is equipped with advanced features that ensure a constant pressure is maintained throughout the treatment. This feature is essential to ensure that patients receive the full benefits of hyperbaric oxygen therapy.