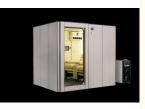

## **O2EMENG Hyperbaric Oxygen Chamber for Medical/Therapeutic Use**

#### **Product Description:**

Designed for maximum safety and comfort, the Hyperbaric Chamber is equipped with advanced features that ensure a constant pressure is maintained throughout the treatment. This feature is essential to ensure that patients receive the full benefits of hyperbaric oxygen therapy.