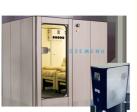

## **O2EMENG Hyperbaric Oxygen Chamber for Medical/Therapeutic Use**

#### **Product Description:**

Designed for maximum safety and comfort, the Hyperbaric Chamber is equipped with advanced features that ensure a constant pressure is maintained throughout the treatment. This feature is essential to ensure that patients receive the full benefits of hyperbaric oxygen therapy.