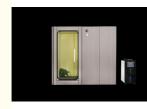

## **O2EMENG Hyperbaric Oxygen Chamber for Medical/Therapeutic Use**

#### **Product Description:**

Designed for maximum safety and comfort, the Hyperbaric Chamber is equipped with advanced features that ensure a constant pressure is maintained throughout the treatment. This feature is essential to ensure that patients receive the full benefits of hyperbaric oxygen therapy.