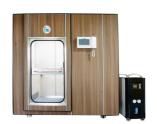

## **O2EMENG Hyperbaric Oxygen Chamber for Medical/Therapeutic Use**

#### **Product Description:**

Designed for maximum safety and comfort, the Hyperbaric Chamber is equipped with advanced features that ensure a constant pressure is maintained throughout the treatment. This feature is essential to ensure that patients receive the full benefits of hyperbaric oxygen therapy.