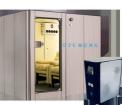

### **Product Specification**

| • Usage:           | Medical/Therapeutic                    |
|--------------------|----------------------------------------|
| Temperature Range: | Cooling Adjustable                     |
| Rated Power:       | 1500W                                  |
| Cabin Weight:      | 900KGS                                 |
| Voltage:           | 220V,50Hz                              |
| Cabin Szie:        | 220*150*190CM                          |
| Highlight:         | 1.3ata oxygen chamber therapy,         |
|                    | 1.3ata medical oxygen therapy chamber, |
|                    | 1500w oxygen chamber therapy           |
|                    | rooon oxygon onamoor morapy            |

#### **Product Description:**

Designed for maximum safety and comfort, the Hyperbaric Chamber is equipped with advanced features that ensure a constant pressure is maintained throughout the treatment. This feature is essential to ensure that patients receive the full benefits of hyperbaric oxygen therapy.

Safety and Comfort Features: The chamber is equipped with several safety and comfort-enhancing features. It boasts a power outage automatic pressure relief system, a first-of-its-kind technology in China, which ensures safety during unexpected power interruptions. Additionally, the interior uses antibacterial board, promoting a hygienic environment suitable for health-related applications. These features underscore O2EMENG's commitment to user safety, comfort, and health.