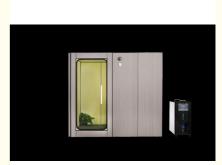

### **Product Specification**

| • Usage:           | Medical/Therapeutic                    |
|--------------------|----------------------------------------|
| Temperature Range: | Cooling Adjustable                     |
| Rated Power:       | 1500W                                  |
| Cabin Weight:      | 900KGS                                 |
| Voltage:           | 220V,50Hz                              |
| Cabin Szie:        | 220*150*190CM                          |
| Highlight:         | 1.3ata oxygen chamber therapy,         |
|                    | 1.3ata medical oxygen therapy chamber, |
|                    | 1500w oxygen chamber therapy           |
|                    | rooon oxygon onamoor morapy            |

#### **Product Description:**

Designed for maximum safety and comfort, the Hyperbaric Chamber is equipped with advanced features that ensure a constant pressure is maintained throughout the treatment. This feature is essential to ensure that patients receive the full benefits of hyperbaric oxygen therapy.

#### Advantages:

Advanced Technology Integration: The O2EMENG chamber incorporates cutting-edge features such as a smart chair with dualscreen control, an intercom system, and iPad intelligent control. This level of technological integration not only enhances user convenience but also ensures efficient operation and monitoring of the chamber environment. For individuals or facilities seeking state-ofthe-art equipment for therapeutic or health monitoring purposes, O2EMENG offers a compelling choice.

Safety and Comfort Features: The chamber is equipped with several safety and comfort-enhancing features. It boasts a power outage automatic pressure relief system, a first-of-its-kind technology in China, which ensures safety during unexpected power interruptions. Additionally, the interior uses antibacterial board, promoting a hygienic environment suitable for health-related applications. These features underscore O2EMENG's commitment to user safety, comfort, and health.