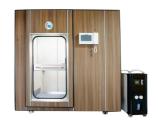

### **Product Specification**

| • Usage:           | Medical/Therapeutic                    |
|--------------------|----------------------------------------|
| Temperature Range: | Cooling Adjustable                     |
| Rated Power:       | 1500W                                  |
| Cabin Weight:      | 900KGS                                 |
| Voltage:           | 220V,50Hz                              |
| Cabin Szie:        | 220*150*190CM                          |
| Highlight:         | 1.3ata oxygen chamber therapy,         |
|                    | 1.3ata medical oxygen therapy chamber, |
|                    | 1500w oxygen chamber therapy           |
|                    | rooon oxygon onamoor morapy            |

#### **Product Description:**

Designed for maximum safety and comfort, the Hyperbaric Chamber is equipped with advanced features that ensure a constant pressure is maintained throughout the treatment. This feature is essential to ensure that patients receive the full benefits of hyperbaric oxygen therapy.