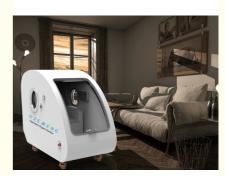

# Hot Selling Product Comfortable Design 2.0ATA Hard Type All-In-One **Economical Therapeutic Hyperbaric Oxygen Chamber**

# **Product Description:**

The EMY01 Hyperbaric Chamber is designed to provide a pressure range of 1.5ATA - 2.0 ATA, ensuring that patients receive the maximum benefits of hyperbaric oxygen therapy. This pressure range is scientifically proven to enhance the body's natural healing process and promote faster recovery from a variety of conditions.

## **Applications:**

The O2EMENG Hyperbaric Chamber is available in two sleek colors, white and black, making it the perfect addition to any home or clinic. Its pressure range of 1.5ATA - 2.0ATA allows for a customized treatment experience, ensuring optimal results for each individual.