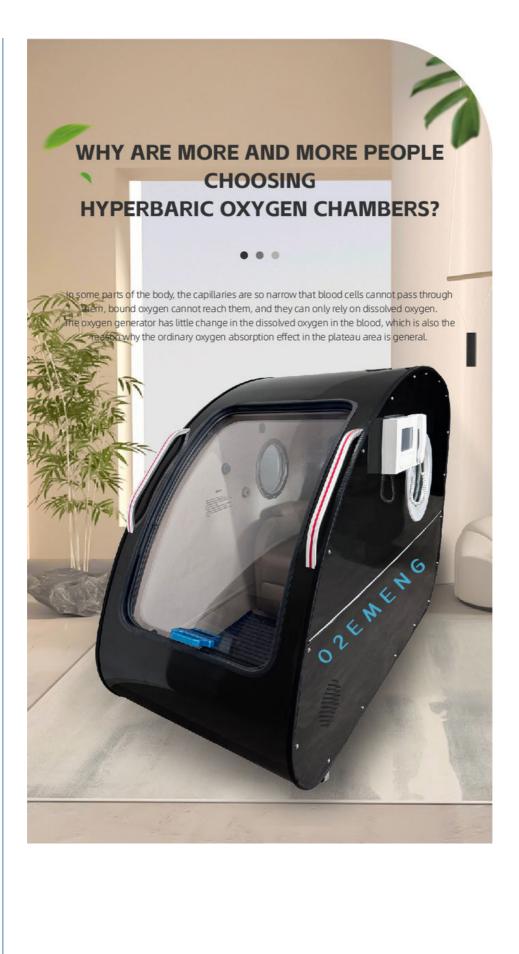

# **CONCLUSION**

. . .

It is more feasible to increase the dissolved oxygen in the blood.

The hyperbaric oxygen chamber can maintain the oxygen partial pressure within a safe and effective range by flexibly adjusting the oxygen concentration or pressure, and gently and effectively improve the oxygen delivery to tissues and organs by increasing dissolved oxygen.

# HARD TYPE HYPERBARIC OXYGEN CHAMBER

. . .

Innovative technology, quality assurance