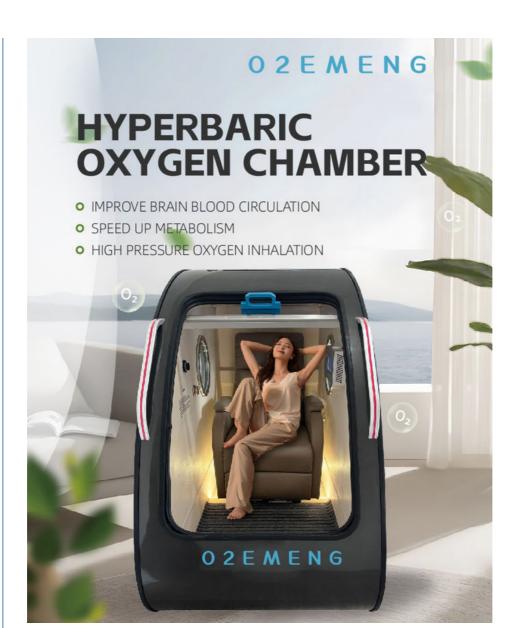

# Hot Selling Product Comfortable Design 2.0ATA Hard Type All-In-One **Economical Therapeutic Hyperbaric Oxygen Chamber**

## **Applications:**

The O2EMENG Hyperbaric Chamber is available in two sleek colors, white and black, making it the perfect addition to any home or clinic. Its pressure range of 1.5ATA - 2.0ATA allows for a customized treatment experience, ensuring optimal results for each individual.

# Advantages:

The O2EMMENG EMY01 model hyperbaric chamber has several significant differences and advantages over traditional hyperbaric chambers:

- 1. Advanced Technology and Control Systems: The EMY01 model utilizes the latest in hyperbaric technology with a precise oxygen concentration and pressure control system. Traditional hyperbaric chambers may use more basic controls that do not provide the same precise regulation and monitoring capabilities.
- **2. New Hyperbaric Oxygen Equipment:** Intelligent all-in-one machine, unlike traditional equipment, does not require the operation of three machines, Oxygen Equipment + Aerodynamic Equipment + Air Cooler, realizing easy one-button operation and saving time and effort.
- **3. Comfort and User Experience:** The EMY01 model is designed with a more spacious and comfortable interior space, taking into account the patient's comfort and convenience during treatment.
- **4. Durability and Reliability:** The EMY01 model undergoes rigorous quality control and testing to ensure stable operation over long periods of time without frequent maintenance.
- **5. Technological innovations and safety:** The EMY01 model integrates new technological innovations that enhance safety and therapeutic efficacy. It allows for more precise control of oxygen delivery to support medical treatments more effectively.