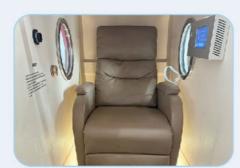

# CHAMBER CAPSULE DESCRIPTION

. . .

- 1. Automatic digital display real-time temperature, humidity, oxygen purity and pressure.
- 2. Rotary timer system, use of time can be pressed in advance Multiple noise reduction technology.
- 3. Excellent Silence performance, the noise is ≤63dB. Offer you a peaceful experience environment.
- 4. Double pressure relief device Spiral step less super smooth rotary valve. Spiral ergonomic handheld design. Pressure relief is smoother and more convenient. Internal and external two-way integrated polycarbonate valve. One valve, two-way operation.
- 5. Automatic pressurize relief valves