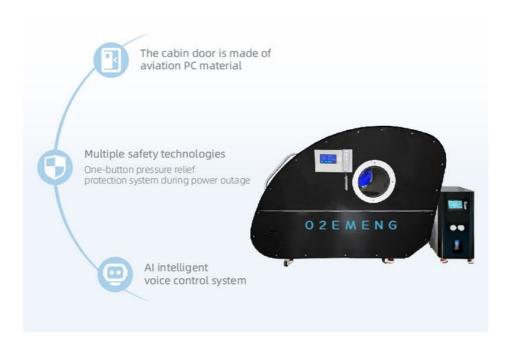

# CHAMBER CAPSULE DESCRIPTION

. . .

- 1. Automatic digital display real-time temperature, humidity, oxygen purity and pressure.
- 2. Rotary timer system, use of time can be pressed in advance Multiple noise reduction technology.
- 3. Excellent Silence performance, the noise is ≤63dB. Offer you a peaceful experience environment.
- 4. Double pressure relief device Spiral step less super smooth rotary valve. Spiral ergonomic handheld design. Pressure relief is smoother and more convenient. Internal and external two-way integrated polycarbonate valve. One valve, two-way operation.
- 5. Automatic pressurize relief valves

7. Machine start-up protection system.

The chamber only can be turned on when the chamber door is completely closed, avoiding the danger of the door being left unlocked.

8. Automatic pressurize and depressurize system.

10. In case of unexpected power failure, the door can be opened by emergency safety from inside the chamber.