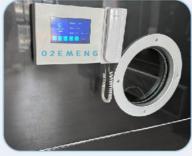

# CHAMBER CAPSULE DESCRIPTION

. . .

- 1. Automatic digital display real-time temperature, humidity, oxygen purity and pressure.
- 2. Rotary timer system, use of time can be pressed in advance Multiple noise reduction technology.
- 3. Excellent Silence performance, the noise is ≤63dB. Offer you a peaceful experience environment.
- 4. Double pressure relief device Spiral step less super smooth rotary valve. Spiral ergonomic handheld design. Pressure relief is smoother and more convenient. Internal and external two-way integrated polycarbonate valve. One valve, two-way operation.
- 5. Automatic pressurize relief valves