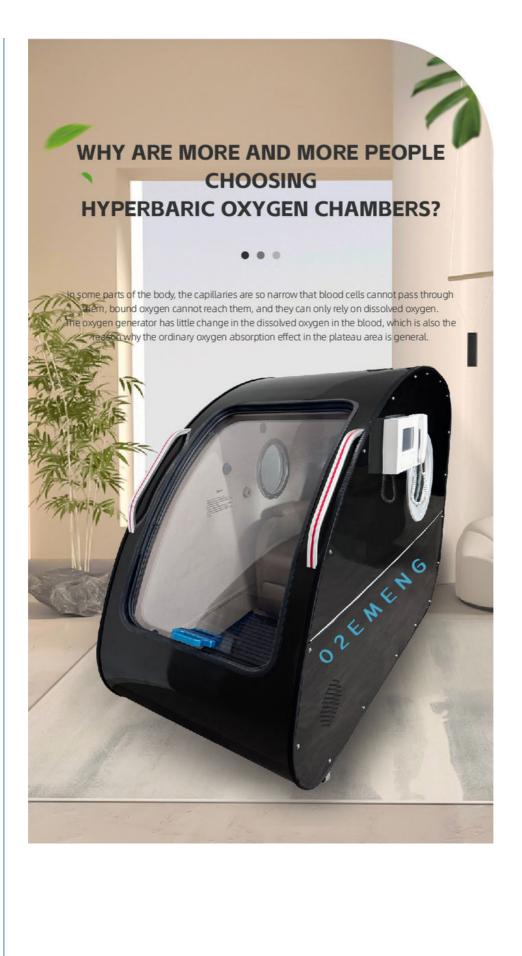

# **CONCLUSION**

. . .

It is more feasible to increase the dissolved oxygen in the blood.

The hyperbaric oxygen chamber can maintain the oxygen partial pressure within a safe and effective range by flexibly adjusting the oxygen concentration or pressure, and gently and effectively improve the oxygen delivery to tissues and organs by increasing dissolved oxygen.