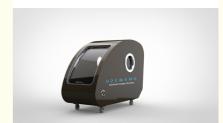

#### **Product Specification**

• Chamber Oxygen 28% 32%

Concentration:

Model: EMY01

• Properties: Rehabilitation Therapy Supplies

Usage: Medical/TherapeuticCabin Szie: 185\*88\*152CM

• Cabin Weight: 1000KGS

The cabin size of this product is 185\*88\*152CM, making it spacious enough for patients to move around comfortably. The spacious chamber allows for more excellent mobility and comfort, making the treatment process more tolerable for patients. The chamber is also designed to provide a relaxing atmosphere that helps patients remain calm during the treatment process.

#### **Features:**

Product Name: Hyperbaric Oxygen Chamber

Model: EMY01

Properties: Rehabilitation Therapy Supplies

Cabin Weight: 1000KGS
Noise Level: Less Than 63 DB
Rated power: 1500W
Pressurized oxygen chamber
Hyperbaric oxygen therapy unit
Oxygen therapy chamber

#### **Technical Parameters:**

| Product Attributes                                                 | Specifications                  |
|--------------------------------------------------------------------|---------------------------------|
| Properties                                                         | Rehabilitation Therapy Supplies |
| Usage                                                              | Medical/Therapeutic             |
| Noise Level                                                        | Less Than 63 DB                 |
| Model                                                              | EMY01                           |
| Function                                                           | Hyperbaric Oxygen Therapy       |
| HBOT chamber, Hyperbaric chamber of oxygen, Oxygen therapy chamber |                                 |
| Cabin Weight                                                       | 1000KGS                         |
| Cabin size                                                         | 185*88*152CM                    |
| Chamber Oxygen Concentration                                       | 28% 32%                         |
| Rated power                                                        | 1500W                           |