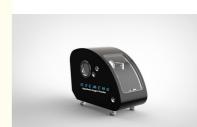

#### **Product Specification**

• Chamber Oxygen 28% 32%

Concentration:

Model: EMY01

• Properties: Rehabilitation Therapy Supplies

Usage: Medical/TherapeuticCabin Szie: 185\*88\*152CM

• Cabin Weight: 1000KGS

#### **Features:**

Product Name: Hyperbaric Oxygen Chamber

Model: EMY01

Properties: Rehabilitation Therapy Supplies

Cabin Weight: 1000KGS
Noise Level: Less Than 63 DB
Rated power: 1500W
Pressurized oxygen chamber
Hyperbaric oxygen therapy unit
Oxygen therapy chamber

#### **Technical Parameters:**

| Product Attributes                                                 | Specifications                  |
|--------------------------------------------------------------------|---------------------------------|
| Properties                                                         | Rehabilitation Therapy Supplies |
| Usage                                                              | Medical/Therapeutic             |
| Noise Level                                                        | Less Than 63 DB                 |
| Model                                                              | EMY01                           |
| Function                                                           | Hyperbaric Oxygen Therapy       |
| HBOT chamber, Hyperbaric chamber of oxygen, Oxygen therapy chamber |                                 |
| Cabin Weight                                                       | 1000KGS                         |
| Cabin size                                                         | 185*88*152CM                    |
| Chamber Oxygen Concentration                                       | 28% 32%                         |
| Rated power                                                        | 1500W                           |