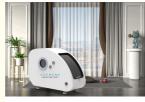

#### **Applications:**

The EMY01 Hyperbaric Oxygen Chamber is ideal for use in medical facilities such as hospitals, clinics, and rehabilitation centers. It is also suitable for use in home settings, providing patients with the convenience and comfort of receiving treatment in their own environment.

#### Other details:

1.Smart Chair: Ergonomic design with USB-A charging port allows you to easily charge while enjoying hyperbaric oxygen therapy and keep your device fully charged. The frame of the seat is made of 304 stainless steel, which is durable and highlights the quality and style.