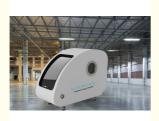

#### **Applications:**

The EMY01 Hyperbaric Oxygen Chamber is ideal for use in medical facilities such as hospitals, clinics, and rehabilitation centers. It is also suitable for use in home settings, providing patients with the convenience and comfort of receiving treatment in their own environment.

The EMY01 Hyperbaric Oxygen Chamber is a versatile and effective tool for medical professionals and patients alike. Its compact design and ease of use make it an ideal choice for medical facilities of all sizes. Whether you are looking for a high-pressure oxygen chamber for use in a hospital or clinic setting, or a home oxygen therapy chamber for personal use, the EMY01 is the perfect choice.