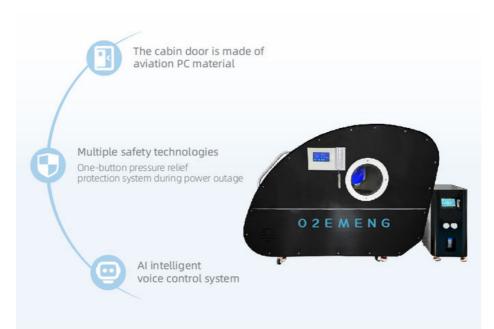

- 2. High strength explosion-proof material door: The use of specially developed high strength, high permeability explosion-proof material, combined with excellent sealing performance, to ensure the stability and safety of the cabin environment. The door body design takes into account pressure stability and fast opening function, with AI intelligent voice system, easy to operate and safe.
- 3. Comprehensive data monitoring: Built-in high-precision sensor, real-time monitoring and display of cabin temperature, humidity, pressure and oxygen concentration, so that you know every oxygen therapy process. Accurate data to provide scientific basis for your health management.
- **4. Quiet design:** Pay special attention to noise control, ensure that the cabin environment is quiet and comfortable, the sound level is 63dB, and create a private space away from the noise and relax.
- **5. Stable power supply:** Support 220V/50Hz standard voltage, rated power up to 1500W, to ensure stable operation of equipment, to meet the needs of long-term hyperbaric oxygen therapy.
- 6. Precise oxygen concentration control: The oxygen concentration in the cabin can be accurately adjusted to between 28% and 32%, and the scientific ratio can effectively improve blood oxygen saturation, promote cell metabolism, and accelerate body recovery and repair.
- 7. Comfortable temperature control: Equipped with advanced cooling system, you can freely adjust the cabin temperature according to personal needs, to ensure that you can enjoy the most suitable oxygen therapy environment in the hot summer.