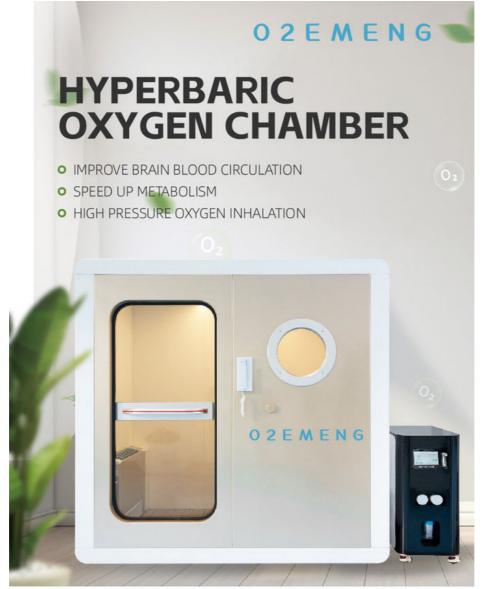

### Medical 1.2-1.3ATA Hyperbaric Oxygen Chamber EMY06,1-3 person use

#### **Product Description:**

The Hyperbaric Oxygen Chamber is equipped with a Compact Portable Oxygen Concentrator, which ensures that patients receive an optimal level of oxygen therapy while inside the chamber. This concentrator is designed to deliver a high flow of oxygen to patients, ensuring that they receive the right amount of oxygen to improve their health. The oxygen concentrator is easy to operate and is designed to deliver a steady supply of oxygen to patients throughout the therapy session.

In addition to the oxygen concentrator, the Hyperbaric Oxygen Chamber is also equipped with a High Flow Oxygen Concentrator. This concentrator is designed to deliver a high flow of oxygen to patients, ensuring that they receive the right amount of oxygen to improve their health. The concentrator is designed to operate quietly, ensuring that patients can relax and enjoy their therapy session without any distractions.