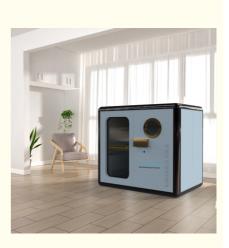

### Medical 1.2-1.3ATA Hyperbaric Oxygen Chamber EMY06,1-3 person use

The Hyperbaric Oxygen Chamber is a heavy-duty device that is built to last. It has a cabin weight of 1100KGS, making it one of the durable and sturdy HBOT chambers available in the market. It is designed to offer superior performance and is perfect for patients who need a high level of oxygen therapy to improve their health.