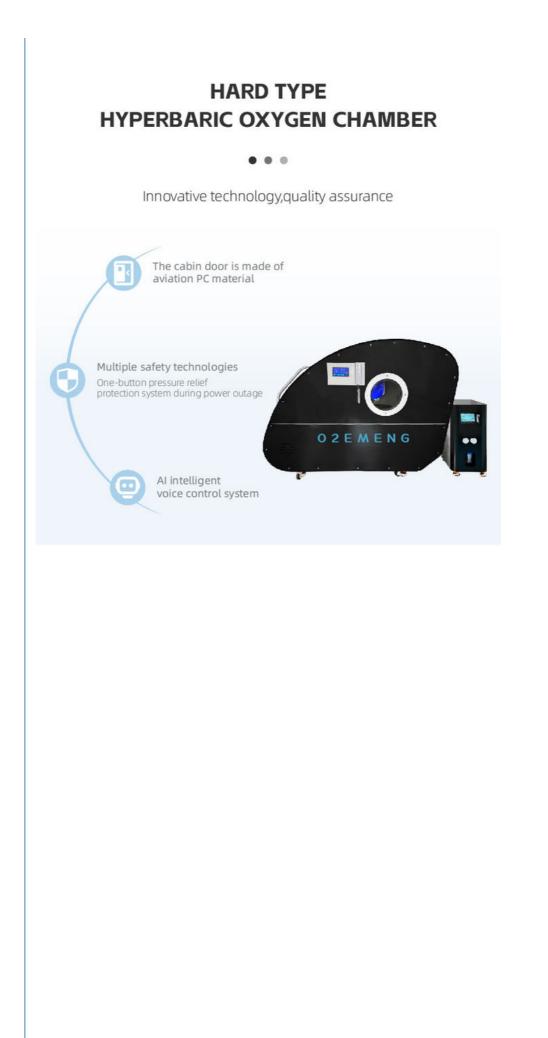

1000KGS Hyperbaric Oxygen Chamber,

1.5-2.0ATA Hyperbaric Oxygen Chamber, Wound Healing Hyperbaric Oxygen Chamber

Our Product Introduction

### **Product Description:**

The EMY01 Hyperbaric Chamber is designed to provide a pressure range of 1.5ATA - 2.0 ATA, ensuring that patients receive the maximum benefits of hyperbaric oxygen therapy. This pressure range is scientifically proven to enhance the body's natural healing process and promote faster recovery from a variety of conditions.

### Advantages:

The O2EMMENG EMY01 model hyperbaric chamber has several significant differences and advantages over traditional hyperbaric chambers:

**1. Advanced Technology and Control Systems:** The EMY01 model utilizes the latest in hyperbaric technology with a precise oxygen concentration and pressure control system. Traditional hyperbaric chambers may use more basic controls that do not provide the same precise regulation and monitoring capabilities.

**2. New Hyperbaric Oxygen Equipment:** Intelligent all-in-one machine, unlike traditional equipment, does not require the operation of three machines, Oxygen Equipment + Aerodynamic Equipment + Air Cooler, realizing easy one-button operation and saving time and effort.

**5. Technological innovations and safety:** The EMY01 model integrates new technological innovations that enhance safety and therapeutic efficacy. It allows for more precise control of oxygen delivery to support medical treatments more effectively.