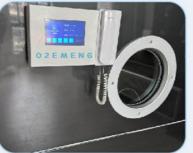

## **CHAMBER CAPSULE DESCRIPTION**

. . .

1. Automatic digital display real-time temperature, humidity, oxygen purity and pressure.

2. Rotary timer system, use of time can be pressed in advance Multiple noise reduction technology.