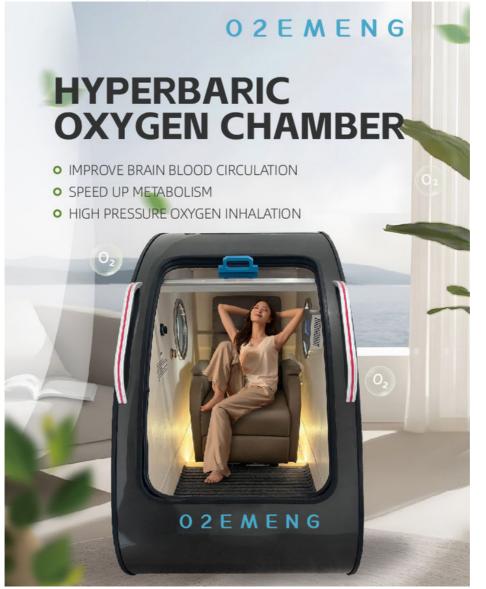

### **Applications:**

The O2EMENG Hyperbaric Chamber is available in two sleek colors, white and black, making it the perfect addition to any home or clinic. Its pressure range of 1.5ATA - 2.0ATA allows for a customized treatment experience, ensuring optimal results for each individual.

Overall, the O2EMENG Hyperbaric Chamber is a versatile and effective tool for individuals seeking oxygen therapy. Its portable design and customizable pressure range make it a convenient and comfortable option for use in any home or clinic setting.