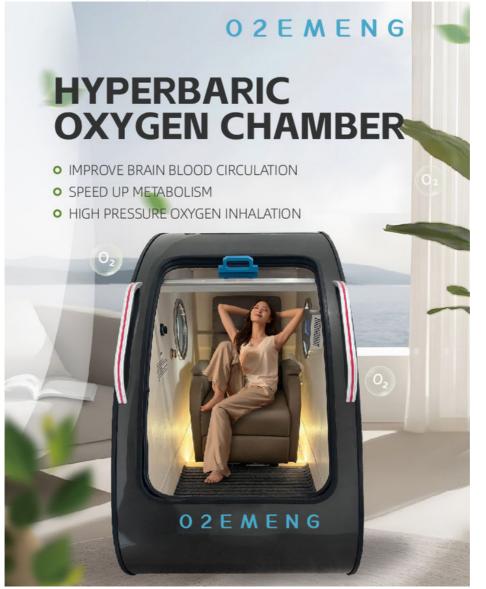

# Professional White Hyperbaric Oxygen Chamber 1.5-2.0ATA Immune System Therapy Equipment

### **Product Description:**

The EMY01 Hyperbaric Chamber is designed to provide a pressure range of 1.5ATA - 2.0 ATA, ensuring that patients receive the maximum benefits of hyperbaric oxygen therapy. This pressure range is scientifically proven to enhance the body's natural healing process and promote faster recovery from a variety of conditions.

### **Applications:**

The O2EMENG Hyperbaric Chamber is available in two sleek colors, white and black, making it the perfect addition to any home or clinic. Its pressure range of 1.5ATA - 2.0ATA allows for a customized treatment experience, ensuring optimal results for each individual.