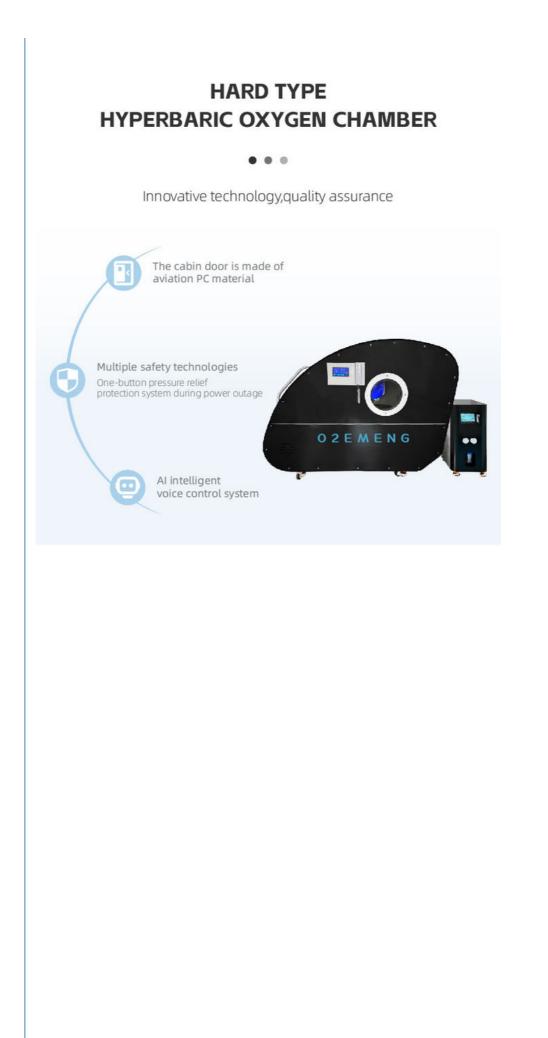

# **CHAMBER CAPSULE DESCRIPTION**

. . .

1. Automatic digital display real-time temperature, humidity, oxygen purity and pressure.

2. Rotary timer system, use of time can be pressed in advance Multiple noise reduction technology.

③ Excellent Silence performance, the noise is ≤63dB. Offer you a peaceful experience environment.

4. Double pressure relief device Spiral step less super smooth rotary valve. Spiral ergonomic handheld design. Pressure relief is smoother and more convenient. Internal and external two-way integrated polycarbonate valve. One valve, two-way operation.

### 5. Automatic pressurize relief valves

Two automatic high precision constant pressure valve. Ensure the product is safe and effective by Aluminum alloy steel, high hardness, wear resistance.

6. Communicating system.

Intercom telephone is convenient for users to talk with operator outside.

7 Machine start-up protection system.

The chamber only can be turned on when the chamber door is completely closed, avoiding the danger of the door being left unlocked.

8. Automatic pressurize and depressurize system.

Based on the principle of "Cylinder (engine)", Pressurize automatically after the door is completely closed.

9. Made by Aluminum alloy steel; With environmental spray paint;

Strong weight bearing capacity, Durable and wear-resistant; non-deformable; long lifespan.

**10**. In case of unexpected power failure, the door can be opened by emergency safety from inside the chamber.