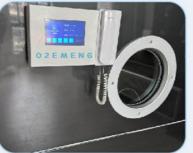

# **CHAMBER CAPSULE DESCRIPTION**

. . .

1. Automatic digital display real-time temperature, humidity, oxygen purity and pressure.

2. Rotary timer system, use of time can be pressed in advance Multiple noise reduction technology.