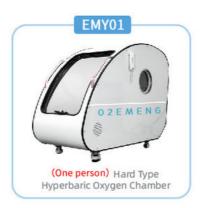

inum alloy steel, high hardness, wear resistance.

6. Communicating system.

Intercom telephone is convenient for users to talk with operator outside.

7. Machine start-up protection system.

The chamber only can be turned on when the chamber door is completely closed, avoiding the danger of the door being left unlocked.

Automatic pressurize and depressurize system.
 Based on the principle of "Cylinder (engine)", Pressurize automatically after the door is completely closed.

Made by Aluminum alloy steel; With environmental spray paint;
 Strong weight bearing capacity, Durable and wear-resistant; non-deformable; long lifespan.

10. In case of unexpected power failure, the door can be opened by emergency safety from inside the chamber.





# HARD TYPE CHAMBER PRODUCT DISPLAY

. . .









## CONCLUSION



It is more feasible to increase the dissolved oxygen in the blood.

The hyperbaric oxygen chamber can maintain the oxygen partial pressure within a safe and effective range by flexibly adjusting the oxygen concentration or pressure, and gently and effectively improve the oxygen delivery to tissues and organs by increasing dissolved oxygen.



## **APPLICATION SCENARIO**







OXYGEN BAR CLUB



ELDERLY CARE CENTER



FITNESS INDUSTRY



BEAUTY INDUSTRY



HOTEL



PLATEAU AREA



INDIVIDUAL FAMILY



WORK PLACE



Shenzhen Emeng Health Technology Co., LTD



+86 13760822077



kaylayi0612@foxmail.com



oxygenconcentratormedical.com

Room D, 7th Floor, Guang Long Building, 162 Ping Xin North Road, PingHu Street, LongGang District, ShenZhen