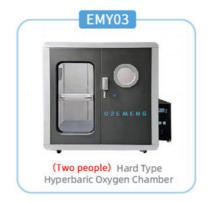

Aluminum alloy steel, high hardness, wear resistance.

6. Communicating system.

Intercom telephone is convenient for users to talk with operator outside.

7. Machine start-up protection system.

The chamber only can be turned on when the chamber door is completely closed, avoiding the danger of the door being left unlocked.

Automatic pressurize and depressurize system.
 Based on the principle of "Cylinder (engine)", Pressurize automatically after the door is completely closed.

Made by Aluminum alloy steel; With environmental spray paint;
 Strong weight bearing capacity, Durable and wear-resistant; non-deformable; long lifespan.

10. In case of unexpected power failure, the door can be opened by emergency safety from inside the chamber.





# HARD TYPE CHAMBER PRODUCT DISPLAY

. . .









## CONCLUSION



It is more feasible to increase the dissolved oxygen in the blood.

The hyperbaric oxygen chamber can maintain the oxygen partial pressure within a safe and effective range by flexibly adjusting the oxygen concentration or pressure, and gently and effectively improve the oxygen delivery to tissues and organs by increasing dissolved oxygen.



## **APPLICATION SCENARIO**







OXYGEN BAR CLUB



ELDERLY CARE CENTER



FITNESS INDUSTRY



BEAUTY INDUSTRY



HOTEL



PLATEAU AREA



INDIVIDUAL FAMILY



WORK PLACE



Shenzhen Emeng Health Technology Co., LTD



+86 13760822077



kaylayi0612@foxmail.com



oxygenconcentratormedical.com

Room D, 7th Floor, Guang Long Building, 162 Ping Xin North Road, PingHu Street, LongGang District, ShenZhen