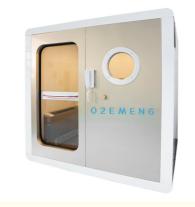

## Customized Hyperbaric Therapy Chamber for Sports Recovery Double Hard Seat Type Boosts Immune System

#### **Basic Information**

Place of Origin: china

Brand Name: O2EMENG

Certification: CE/FDA/FC/ROHS/UKCA/SGS

Model Number: EMY06Minimum Order 1PC

Quantity:

• Price: \$25000

Packaging Details: wooden packingDelivery Time: 15-20 work days

• Payment Terms: D/P, T/T, Western Union, MoneyGram

• Supply Ability: 100PCS



#### **Product Specification**

Working Pressure: 1.2-1.3ATA

• Cabin Szie: 200\*170\*190CM

Usage: Medical/Therapeutic

• Function: Hyperbaric Oxygen Therapy

Cabin Weight: 1100KGSModel: EMY06

• Highlight: Customized Hyperbaric Therapy Chamber,

Double Hard Seat Hyperbaric Therapy Chamber, Sports Recovery Hyperbaric Therapy Chamber



## Medical 1.2-1.3ATA Hyperbaric Oxygen Chamber EMY06,1-3 person use

#### **Product Description:**

The Hyperbaric Oxygen Chamber is equipped with a Compact Portable Oxygen Concentrator, which ensures that patients receive an optimal level of oxygen therapy while inside the chamber. This concentrator is designed to deliver a high flow of oxygen to patients, ensuring that they receive the right amount of oxygen to improve their health. The oxygen concentrator is easy to operate and is designed to deliver a steady supply of oxygen to patients throughout the therapy session.

In addition to the oxygen concentrator, the Hyperbaric Oxygen Chamber is also equipped with a High Flow Oxygen Concentrator. This concentrator is designed to deliver a high flow of oxygen to patients, ensuring that th