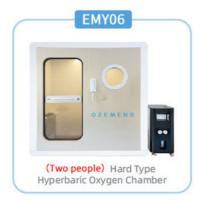

## Medical 1.2-1.3ATA Hyperbaric Oxygen Chamber EMY06,1-3 person use

#### **Technical Parameters:**

| Model            | EMY06                     |
|------------------|---------------------------|
| Cabin Weight     | 1100KGS                   |
| Usage            | Medical/Therapeutic       |
| Working Pressure | 1.2-1.3ATA                |
| Cabin Size       | 200*170*190CM             |
| Function         | Hyperbaric Oxygen Therapy |

#### **Product Specification**

Working Pressure: 1.2-1.3ATA

• Cabin Szie: 200\*170\*190CM

Usage: Medical/Therapeutic

• Function: Hyperbaric Oxygen Therapy

Cabin Weight: 1100KGSModel: EMY06

• Highlight: Customized Hyperbaric Therapy Chamber,