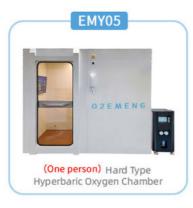

uminum alloy steel, high hardness, wear resistance.

6. Communicating system.

Intercom telephone is convenient for users to talk with operator outside.

7. Machine start-up protection system.

The chamber only can be turned on when the chamber door is completely closed, avoiding the danger of the door being left unlocked.

Automatic pressurize and depressurize system.
 Based on the principle of "Cylinder (engine)", Pressurize automatically after the door is completely closed.

Made by Aluminum alloy steel; With environmental spray paint;
 Strong weight bearing capacity, Durable and wear-resistant; non-deformable; long lifespan.

10. In case of unexpected power failure, the door can be opened by emergency safety from inside the chamber.





# HARD TYPE CHAMBER PRODUCT DISPLAY

. . .









## CONCLUSION



It is more feasible to increase the dissolved oxygen in the blood.

The hyperbaric oxygen chamber can maintain the oxygen partial pressure within a safe and effective range by flexibly adjusting the oxygen concentration or pressure, and gently and effectively improve the oxygen delivery to tissues and organs by increasing dissolved oxygen.



## **APPLICATION SCENARIO**







OXYGEN BAR CLUB



ELDERLY CARE CENTER



FITNESS INDUSTRY



BEAUTY INDUSTRY



HOTEL



PLATEAU AREA



INDIVIDUAL FAMILY



WORK PLACE



Shenzhen Emeng Health Technology Co., LTD



+86 13760822077



kaylayi0612@foxmail.com



oxygenconcentratormedical.com

Room D, 7th Floor, Guang Long Building, 162 Ping Xin North Road, PingHu Street, LongGang District, ShenZhen