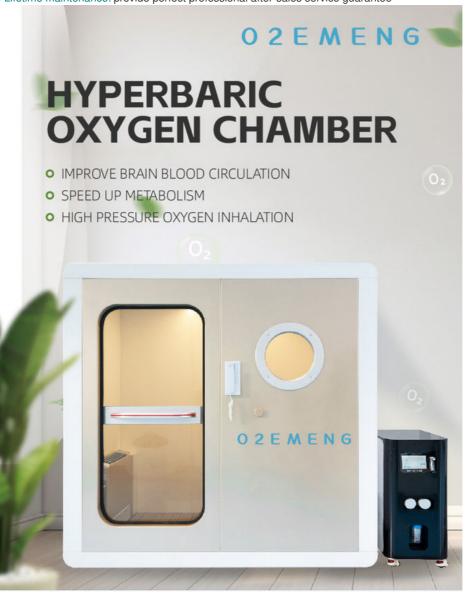

#### What are they used to treat?

- 1. Asthma, bronchitis, pneumonia, acute carbon monoxide poisoning, post-stroke, cerebral hemorrhage, arteriosclerosis, diabetes, heart disease.
- 2. Treat Alzheimer's disease, stroke, muscle paralysis, neurological disorders, autism, schizophrenia, headache and migraine.
- $\textbf{3.} \ \mathsf{Treat} \ \mathsf{insomnia}, \mathsf{improve} \ \mathsf{poor} \ \mathsf{blood} \ \mathsf{circulation} \ \mathsf{and} \ \mathsf{prevent} \ \mathsf{Alzheimer's} \ \mathsf{disease}.$
- 4. Therapeutic effect on diabetic retinitis and keratitis.
- **5.**Promote swelling reabsorption stimulation, cell regeneration after micro-integration surgery, promote muscle and bone wound healing.
- 6.Treatment of traumatic infections, acute soft tissue injuries, ulcers, burns, wounds, fractures, etc.
- 7. Acne, herpes simplex, herpes zoster, cicatricial alopecia, dermatologic treatment, etc.
- **8.** auxiliary therapeutic effect on infertility, and obvious auxiliary therapeutic effect on postpartum recovery and postpartum restoration.
- 9. It has obvious therapeutic effect on the rehabilitation of children with congenital cranial nerve defects and congenital brain development problems.
- 10. Accelerates skin cell repair and regeneration, improves skin cell activity, promotes lipolytic enzyme activity, and reduces body weight.

## CONCLUSION

It is more feasible to increase the dissolved oxygen in the blood.

The hyperbaric oxygen chamber can maintain the oxygen partial pressure within a safe and effective range by flexibly adjusting the oxygen concentration or pressure, and gently and effectively improve the oxygen delivery to tissues and organs by increasing dissolved oxygen.