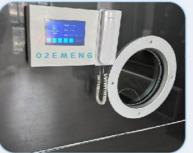

# **CHAMBER CAPSULE DESCRIPTION**

. . .

1. Automatic digital display real-time temperature, humidity, oxygen purity and pressure.

2. Rotary timer system, use of time can be pressed in advance Multiple noise reduction technology.

③ Excellent Silence performance, the noise is ≤63dB. Offer you a peaceful experience environment.

4. Double pressure relief device Spiral step less super smooth rotary valve. Spiral ergonomic handheld design. Pressure relief is smoother and more convenient. Internal and external two-way integrated polycarbonate valve. One valve, two-way operation.