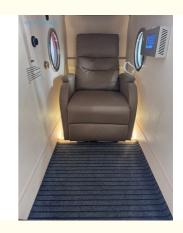

## **Applications:**

The O2EMENG Hyperbaric Chamber is available in two sleek colors, white and black, making it the perfect addition to any home or clinic. Its pressure range of 1.5ATA - 2.0ATA allows for a customized treatment experience, ensuring optimal results for each individual.

**3. Comfort and User Experience:** The EMY01 model is designed with a more spacious and comfortable interior space, taking into account the patient's comfort and convenience during treatment.

**4. Durability and Reliability:** The EMY01 model undergoes rigorous quality control and testing to ensure stable operation over long periods of time without frequent maintenance.