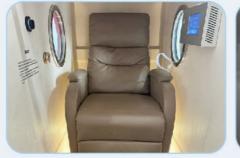

## **Applications:**

The O2EMENG Hyperbaric Chamber is available in two sleek colors, white and black, making it the perfect addition to any home or clinic. Its pressure range of 1.5ATA - 2.0ATA allows for a customized treatment experience, ensuring optimal results for each individual.

**3. Comfort and User Experience:** The EMY01 model is designed with a more spacious and comfortable interior space, taking into account the patient's comfort and convenience during treatment.

**4. Durability and Reliability:** The EMY01 model undergoes rigorous quality control and testing to ensure stable operation over long periods of time without frequent maintenance.