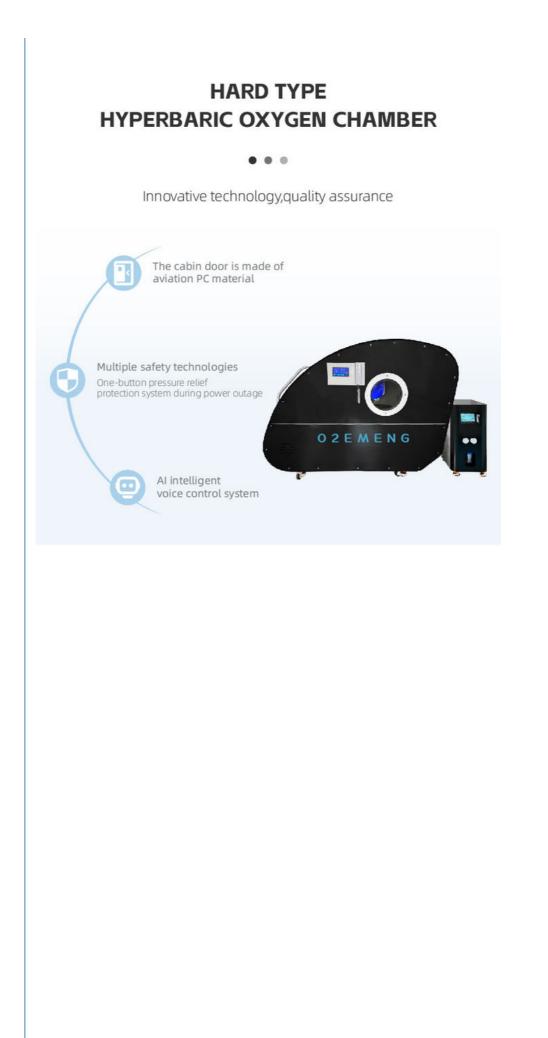

## Advantages:

The O2EMMENG EMY01 model hyperbaric chamber has several significant differences and advantages over traditional hyperbaric chambers:

**1. Advanced Technology and Control Systems:** The EMY01 model utilizes the latest in hyperbaric technology with a precise oxygen concentration and pressure control system. Traditional hyperbaric chambers may use more basic controls that do not provide the same precise regulation and monitoring capabilities.

**2. New Hyperbaric Oxygen Equipment:** Intelligent all-in-one machine, unlike traditional equipment, does not require the operation of three machines, Oxygen Equipment + Aerodynamic Equipment + Air Cooler, realizing easy one-button operation and saving time and effort.

**5. Technological innovations and safety:** The EMY01 model integrates new technological innovations that enhance safety and therapeutic efficacy. It allows for more precise control of oxygen delivery to support medical treatments more effectively.