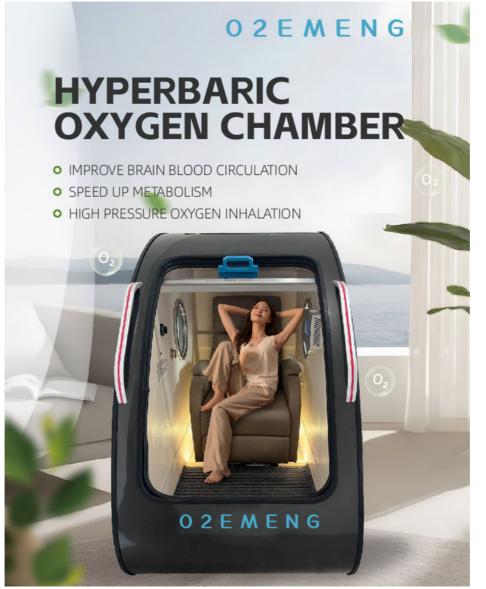

## High Oxygen Purity Household Low-Decibel Single Hard-Seat Type Hyperbaric **Oxygen Chamber For Sale**

## **Product Description:**

The EMY01 Hyperbaric Chamber is designed to provide a pressure range of 1.5ATA - 2.0 ATA, ensuring that patients receive the maximum benefits of hyperbaric oxygen therapy. This pressure range is scientifically proven to enhance the body's natural healing process and promote faster recovery from a variety of conditions.

## **Applications:**

The O2EMENG Hyperbaric Chamber is available in two sleek colors, white and black, making it the perfect addition to any home or clinic. Its pressure range of 1.5ATA - 2.0ATA allows for a customized treatment experience, ensuring optimal results for each individual.