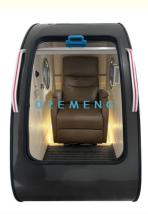

### **Applications:**

The O2EMENG Hyperbaric Chamber is available in two sleek colors, white and black, making it the perfect addition to any home or clinic. Its pressure range of 1.5ATA - 2.0ATA allows for a customized treatment experience, ensuring optimal results for each individual.

**3. Comfort and User Experience:** The EMY01 model is designed with a more spacious and comfortable interior space, taking into account the patient's comfort and convenience during treatment.

**4. Durability and Reliability:** The EMY01 model undergoes rigorous quality control and testing to ensure stable operation over long periods of time without frequent maintenance.