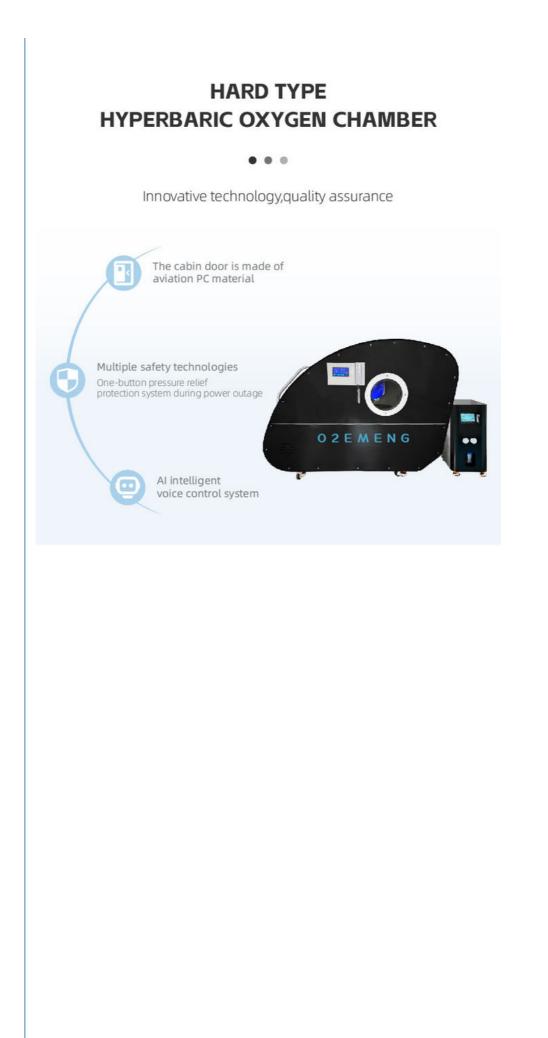

### Advantages:

The O2EMMENG EMY01 model hyperbaric chamber has several significant differences and advantages over traditional hyperbaric chambers:

**1. Advanced Technology and Control Systems:** The EMY01 model utilizes the latest in hyperbaric technology with a precise oxygen concentration and pressure control system. Traditional hyperbaric chambers may use more basic controls that do not provide the same precise regulation and monitoring capabilities.

**2. New Hyperbaric Oxygen Equipment:** Intelligent all-in-one machine, unlike traditional equipment, does not require the operation of three machines, Oxygen Equipment + Aerodynamic Equipment + Air Cooler, realizing easy one-button operation and saving time and effort.

**3. Comfort and User Experience:** The EMY01 model is designed with a more spacious and comfortable interior space, taking into account the patient's comfort and convenience during treatment.

**4. Durability and Reliability:** The EMY01 model undergoes rigorous quality control and testing to ensure stable operation over long periods of time without frequent maintenance.

**5. Technological innovations and safety:** The EMY01 model integrates new technological innovations that enhance safety and therapeutic efficacy. It allows for more precise control of oxygen delivery to support medical treatments more effectively.