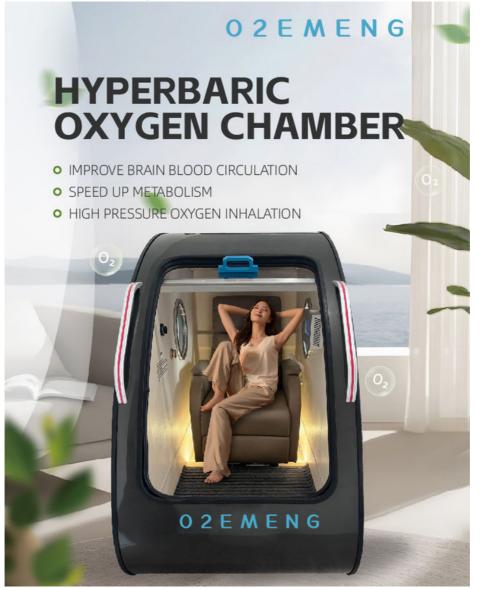

### **Product Description:**

The EMY01 Hyperbaric Chamber is designed to provide a pressure range of 1.5ATA - 2.0 ATA, ensuring that patients receive the maximum benefits of hyperbaric oxygen therapy. This pressure range is scientifically proven to enhance the body's natural healing process and promote faster recovery from a variety of conditions.

### **Applications:**

The O2EMENG Hyperbaric Chamber is available in two sleek colors, white and black, making it the perfect addition to any home or clinic. Its pressure range of 1.5ATA - 2.0ATA allows for a customized treatment experience, ensuring optimal results for each individual.