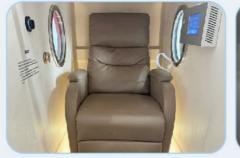

**3. Comfort and User Experience:** The EMY01 model is designed with a more spacious and comfortable interior space, taking into account the patient's comfort and convenience during treatment.

**4. Durability and Reliability:** The EMY01 model undergoes rigorous quality control and testing to ensure stable operation over long periods of time without frequent maintenance.

## **CHAMBER CAPSULE DESCRIPTION**

. . .

1. Automatic digital display real-time temperature, humidity, oxygen purity and pressure.

2. Rotary timer system, use of time can be pressed in advance Multiple noise reduction technology.

③ Excellent Silence performance, the noise is ≤63dB. Offer you a peaceful experience environment.

4. Double pressure relief device Spiral step less super smooth rotary valve. Spiral ergonomic handheld design. Pressure relief is smoother and more convenient. Internal and external two-way integrated polycarbonate valve. One valve, two-way operation.