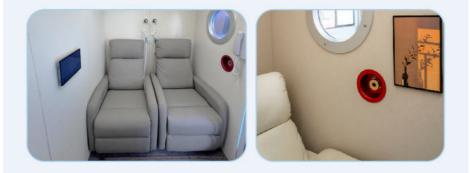

3. Comfort and User Experience: The EMY06 model is designed with a more spacious and comfortable interior space, taking into account the patient's comfort and convenience during treatment.

4. Durability and Reliability: The EMY06 model undergoes rigorous quality control and testing to ensure stable operation over long periods of time without frequent maintenance.

## **CHAMBER CAPSULE DESCRIPTION**

. . .

Automatic digital display real-time temperature, humidity, oxygen purity and pressure.

2. Rotary timer system, use of time can be pressed in advance Multiple noise reduction technology.

(5. Automatic pressurize relief valves

Two automatic high precision constant pressure valve. Ensure the product is safe and effective by Aluminum alloy steel, high hardness, wear resistance.

6. Communicating system.