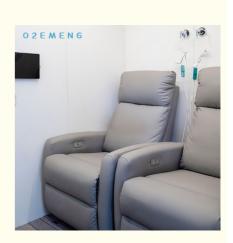

3. Comfort and User Experience: The EMY06 model is designed with a more spacious and comfortable interior space, taking into account the patient's comfort and convenience during treatment.

4. Durability and Reliability: The EMY06 model undergoes rigorous quality control and testing to ensure stable operation over long periods of time without frequent maintenance.

## **CHAMBER CAPSULE DESCRIPTION**

. . .

Automatic digital display real-time temperature, humidity, oxygen purity and pressure.

2. Rotary timer system, use of time can be pressed in advance Multiple noise reduction technology.