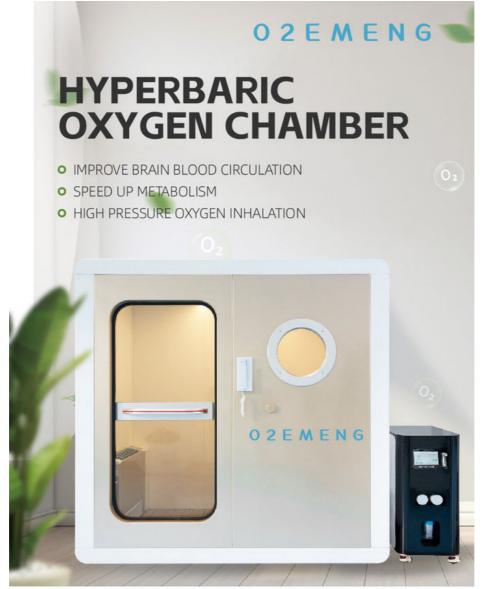

## 1.3ATA Hyperbaric Chamber for Health Care, O2EMENG Cancer Stroke Patients Medical HBOT Treatment Cabin 200\*170\*190CM

## Medical 1.2-1.3ATA Hyperbaric Oxygen Chamber EMY06,1-3 person use

#### What are they used to treat?

1. Asthma, bronchitis, pneumonia, acute carbon monoxide poisoning, post-stroke, cerebral hemorrhage, arteriosclerosis, diabetes, heart disease.

2. Treat Alzheimer's disease, stroke, muscle paralysis, neurological disorders, autism, schizophrenia, headache and migraine.

3. Treat insomnia, improve poor blood circulation and prevent Alzheimer's disease.

4. Therapeutic effect on diabetic retinitis and keratitis.

5.Promote swelling reabsorption stimulation, cell regeneration after micro-integration surgery, promote muscle and bone wound healing.