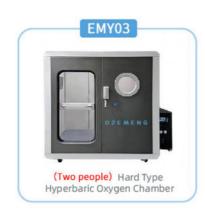

steel, high hardness, wear resistance.

6. Communicating system.

Intercom telephone is convenient for users to talk with operator outside.

7. Machine start-up protection system.

The chamber only can be turned on when the chamber door is completely closed, avoiding the danger of the door being left unlocked.

8. Automatic pressurize and depressurize system.

Based on the principle of "Cylinder (engine)", Pressurize automatically after the door is completely closed.

Made by Aluminum alloy steel; With environmental spray paint;

Strong weight bearing capacity, Durable and wear-resistant; non-deformable; long lifespan.

**10**. In case of unexpected power failure, the door can be opened by emergency safety from inside the chamber.



# HARD TYPE CHAMBER PRODUCT DISPLAY

...

EMY06

EMY05





# CONCLUSION

....

It is more feasible to increase the dissolved oxygen in the blood. The hyperbaric oxygen chamber can maintain the oxygen partial pressure within a safe and effective range by flexibly adjusting the oxygen concentration or pressure, and gently and effectively improve the oxygen delivery to tissues and organs by increasing dissolved oxygen.



# **APPLICATION SCENARIO**

0







MEDICAL INSTITUTION

OXYGEN BAR CLUB

ELDERLY CARE CENTER



FITNESS INDUSTRY



BEAUTY INDUSTRY