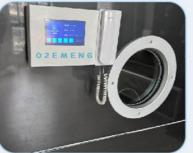

## **CHAMBER CAPSULE DESCRIPTION**

. . .

1. Automatic digital display real-time temperature, humidity, oxygen purity and pressure.

2. Rotary timer system, use of time can be pressed in advance Multiple noise reduction technology.

### 5. Automatic pressurize relief valves

Two automatic high precision constant pressure valve. Ensure the product is safe and effective by Aluminum alloy steel, high hardness, wear resistance.

6. Communicating system.