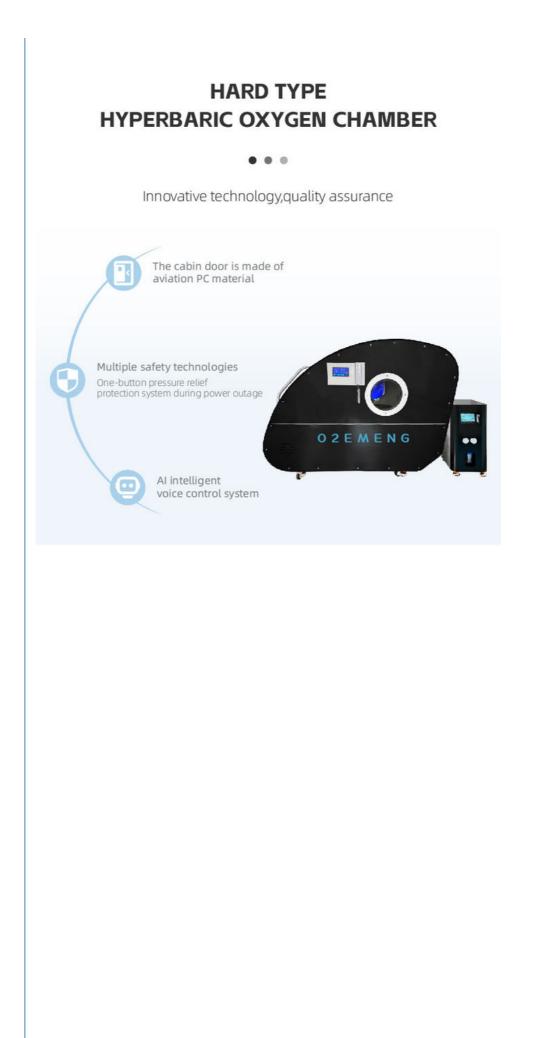

## **CHAMBER CAPSULE DESCRIPTION**

. . .

1. Automatic digital display real-time temperature, humidity, oxygen purity and pressure.

2. Rotary timer system, use of time can be pressed in advance Multiple noise reduction technology.

③ Excellent Silence performance, the noise is ≤63dB. Offer you a peaceful experience environment.

4. Double pressure relief device Spiral step less super smooth rotary valve. Spiral ergonomic handheld design. Pressure relief is smoother and more convenient. Internal and external two-way integrated polycarbonate valve. One valve, two-way operation.

### 5. Automatic pressurize relief valves

Two automatic high precision constant pressure valve. Ensure the product is safe and effective by Aluminum alloy steel, high hardness, wear resistance.

6. Communicating system.

Intercom telephone is convenient for users to talk with operator outside.

7 Machine start-up protection system.

The chamber only can be turned on when the chamber door is completely closed, avoiding the danger of the door being left unlocked.

8. Automatic pressurize and depressurize system.

Based on the principle of "Cylinder (engine)", Pressurize automatically after the door is completely closed.

9. Made by Aluminum alloy steel; With environmental spray paint;

Strong weight bearing capacity, Durable and wear-resistant; non-deformable; long lifespan.

**10**. In case of unexpected power failure, the door can be opened by emergency safety from inside the chamber.