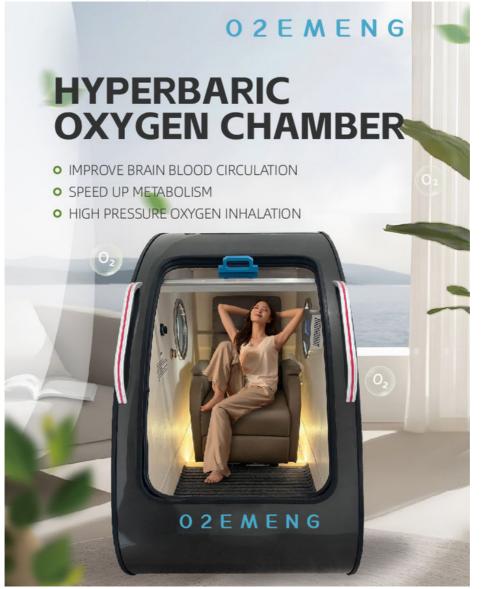

## Home 2.0ATA Hyperbaric Oxygen Chamber Black White 1500W Medical Grade **Equipment Easing Design**

### **Applications:**

The O2EMENG Hyperbaric Chamber is available in two sleek colors, white and black, making it the perfect addition to any home or clinic. Its pressure range of 1.5ATA - 2.0ATA allows for a customized treatment experience, ensuring optimal results for each individual.

Overall, the O2EMENG Hyperbaric Chamber is a versatile and effective tool for individuals seeking oxygen therapy. Its portable design and customizable pressure range make it a convenient and comfortable option for use in any home or clinic setting.