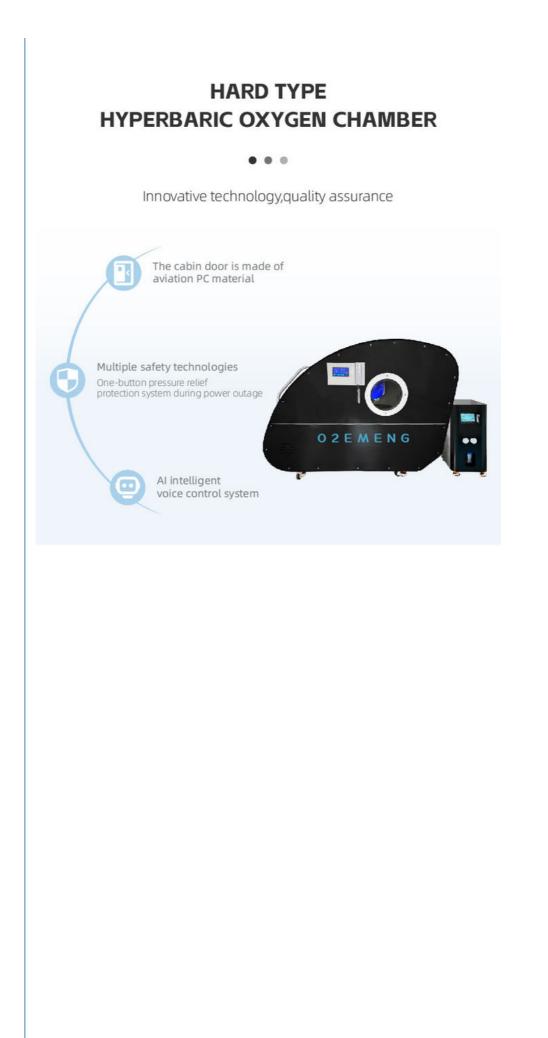

•

- Chamber Oxygen
- Concentration: • Highlight:

All-In-One Hyperbaric Oxygen Chamber,

Home Use Hyperbaric Oxygen Chamber, 1.5-2.0ATA Hyperbaric Oxygen Chamber

Our Product Introduction

### **Product Description:**

The EMY01 Hyperbaric Chamber is designed to provide a pressure range of 1.5ATA - 2.0 ATA, ensuring that patients receive the maximum benefits of hyperbaric oxygen therapy. This pressure range is scientifically proven to enhance the body's natural healing process and promote faster recovery from a variety of conditions.