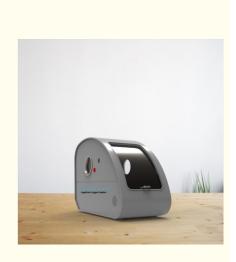

## O2EMENG All-In-One Machine Anti-Aging 1.5-2.0ATA Hard Type Hyperbaric Oxygen Chamber For Home Use

## **Product Specification**

- Noise Level:
- Rating:Model:

• Function:

1500W EMY01 Hyperbaric Oxygen Therapy

1000KGS

White, Black

28% 32%

- Cabin Weight:
- Usage:
- Color:

### **Applications:**

The O2EMENG Hyperbaric Chamber is available in two sleek colors, white and black, making it the perfect addition to any home or clinic. Its pressure range of 1.5ATA - 2.0ATA allows for a customized treatment experience, ensuring optimal results for each individual.