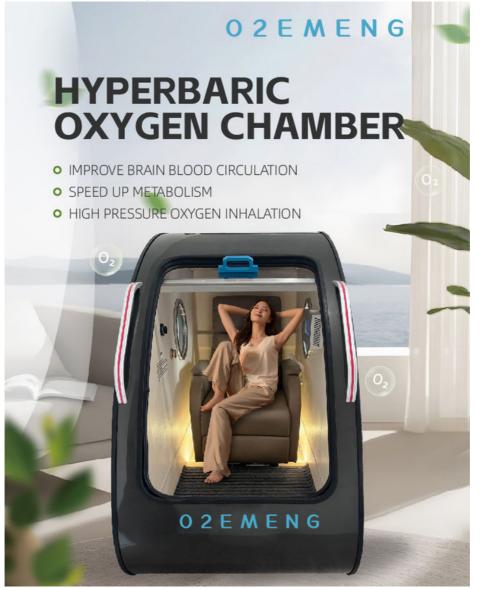

## O2EMENG All-In-One Machine Anti-Aging 1.5-2.0ATA Hard Type Hyperbaric Oxygen Chamber For Home Use

### **Product Description:**

The EMY01 Hyperbaric Chamber is designed to provide a pressure range of 1.5ATA - 2.0 ATA, ensuring that patients receive the maximum benefits of hyperbaric oxygen therapy. This pressure range is scientifically proven to enhance the body's natural healing process and promote faster recovery from a variety of conditions.

### **Applications:**

The O2EMENG Hyperbaric Chamber is available in two sleek colors, white and black, making it the perfect addition to any home or clinic. Its pressure range of 1.5ATA - 2.0ATA allows for a customized treatment experience, ensuring optimal results for each individual.

**3. Comfort and User Experience:** The EMY01 model is designed with a more spacious and comfortable interior space, taking into account the patient's comfort and convenience during treatment.

**4. Durability and Reliability:** The EMY01 model undergoes rigorous quality control and testing to ensure stable operation over long periods of time without frequent maintenance.