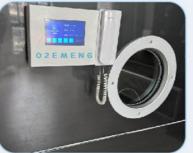

## **CHAMBER CAPSULE DESCRIPTION**

. . .

1. Automatic digital display real-time temperature, humidity, oxygen purity and pressure.

2. Rotary timer system, use of time can be pressed in advance Multiple noise reduction technology.

③ Excellent Silence performance, the noise is ≤63dB. Offer you a peaceful experience environment.

4. Double pressure relief device Spiral step less super smooth rotary valve. Spiral ergonomic handheld design. Pressure relief is smoother and more convenient. Internal and external two-way integrated polycarbonate valve. One valve, two-way operation.