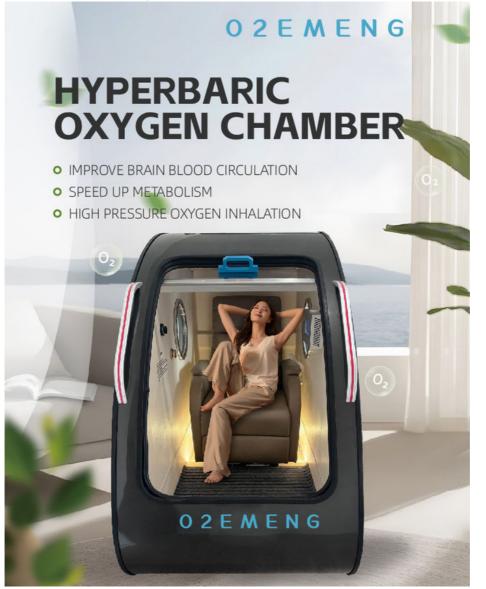

## **Product Description:**

The EMY01 Hyperbaric Chamber is designed to provide a pressure range of 1.5ATA - 2.0 ATA, ensuring that patients receive the maximum benefits of hyperbaric oxygen therapy. This pressure range is scientifically proven to enhance the body's natural healing process and promote faster recovery from a variety of conditions.

## **Applications:**

The O2EMENG Hyperbaric Chamber is available in two sleek colors, white and black, making it the perfect addition to any home or clinic. Its pressure range of 1.5ATA - 2.0ATA allows for a customized treatment experience, ensuring optimal results for each individual.

Overall, the O2EMENG Hyperbaric Chamber is a versatile and effective tool for individuals seeking oxygen therapy. Its portable design and customizable pressure range make it a convenient and comfortable option for use in any home or clinic setting.