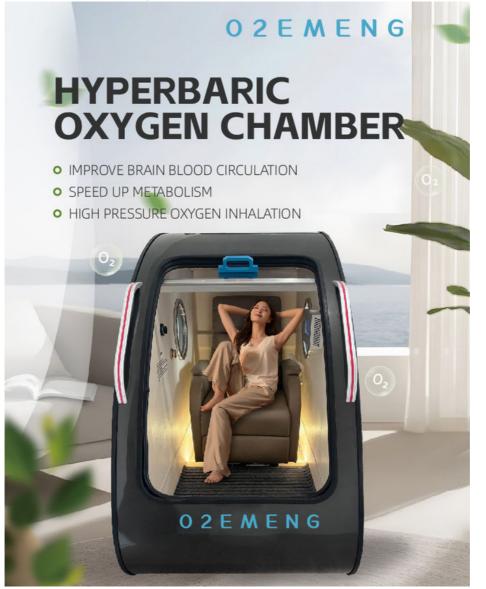

## O2EMENG HBOT Generator 10L Oxygen Machine Concentrator Factory Price Oxygen Generator For Hyperbaric Chamber

### **Product Description:**

The EMY01 Hyperbaric Chamber is designed to provide a pressure range of 1.5ATA - 2.0 ATA, ensuring that patients receive the maximum benefits of hyperbaric oxygen therapy. This pressure range is scientifically proven to enhance the body's natural healing process and promote faster recovery from a variety of conditions.

### **Applications:**

The O2EMENG Hyperbaric Chamber is available in two sleek colors, white and black, making it the perfect addition to any home or clinic. Its pressure range of 1.5ATA - 2.0ATA allows for a customized treatment experience, ensuring optimal results for each individual.