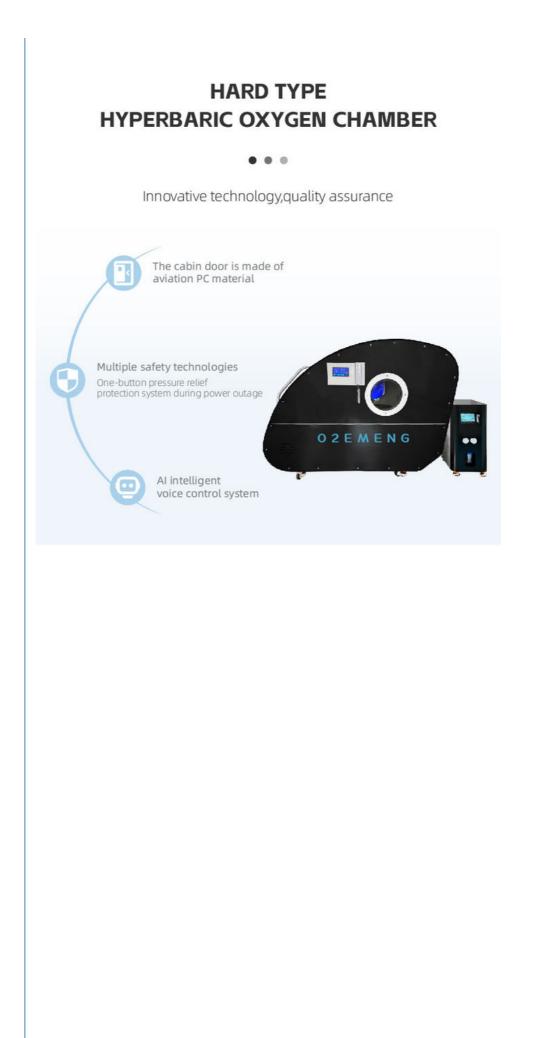

Our Product Introduction

## **CHAMBER CAPSULE DESCRIPTION**

. . .

1. Automatic digital display real-time temperature, humidity, oxygen purity and pressure.

2. Rotary timer system, use of time can be pressed in advance Multiple noise reduction technology.

③ Excellent Silence performance, the noise is ≤63dB. Offer you a peaceful experience environment.

4. Double pressure relief device Spiral step less super smooth rotary valve. Spiral ergonomic handheld design. Pressure relief is smoother and more convenient. Internal and external two-way integrated polycarbonate valve. One valve, two-way operation.

### 5. Automatic pressurize relief valves

Two automatic high precision constant pressure valve. Ensure the product is safe and effective by Aluminum alloy steel, high hardness, wear resistance.

6. Communicating system.

Intercom telephone is convenient for users to talk with operator outside.

7 Machine start-up protection system.

The chamber only can be turned on when the chamber door is completely closed, avoiding the danger of the door being left unlocked.

8. Automatic pressurize and depressurize system.

Based on the principle of "Cylinder (engine)", Pressurize automatically after the door is completely closed.

9. Made by Aluminum alloy steel; With environmental spray paint;

Strong weight bearing capacity, Durable and wear-resistant; non-deformable; long lifespan.

**10**. In case of unexpected power failure, the door can be opened by emergency safety from inside the chamber.